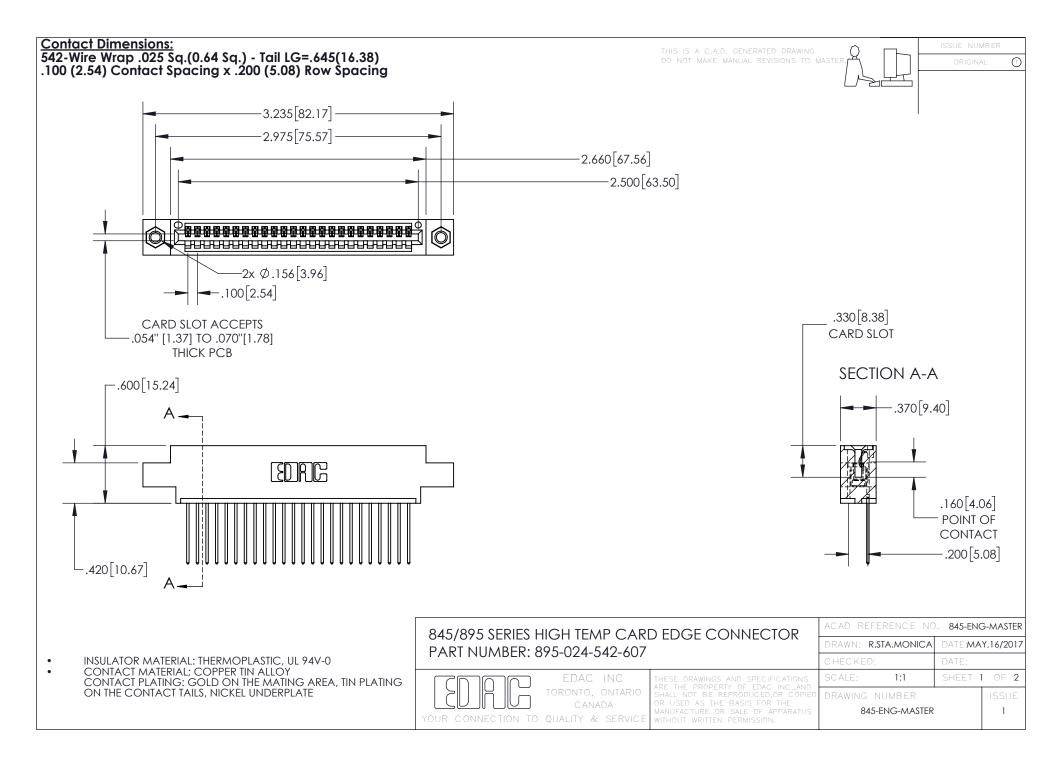

INSULATOR MATERIAL: THERMOPLASTIC POLYESTER, UL 94V-0 DAP MATERIAL AVAILABLE UPON REQUEST

**Contact Code 558** 

CONTACT MATERIAL; COPPER ALLOY CONTACT PLATING: GOLD ON THE MATING AREA, TIN PLATING ON THE CONTACT TAILS, NICKEL UNDERPLATE

## 845/895 SERIES HIGH TEMP CARD EDGE CONNECTOR CONTACT CODE 555,556,558,559,560 DIMENSIONS

YOUR CONNECTION TO QUALITY & SERVICE

Contact Code 559

|   | ACAD REFERENCE NO. 845-ENG-MASTER |                  |  |
|---|-----------------------------------|------------------|--|
|   | DRAWN: R.STA.MONICA               | DATE:MAY.16/2017 |  |
|   | CHECKED:                          | DATE:            |  |
|   | SCALE: 1:1                        | SHEET 2 OF 2     |  |
| D | DRAWING NUMBER                    | ISSUE            |  |