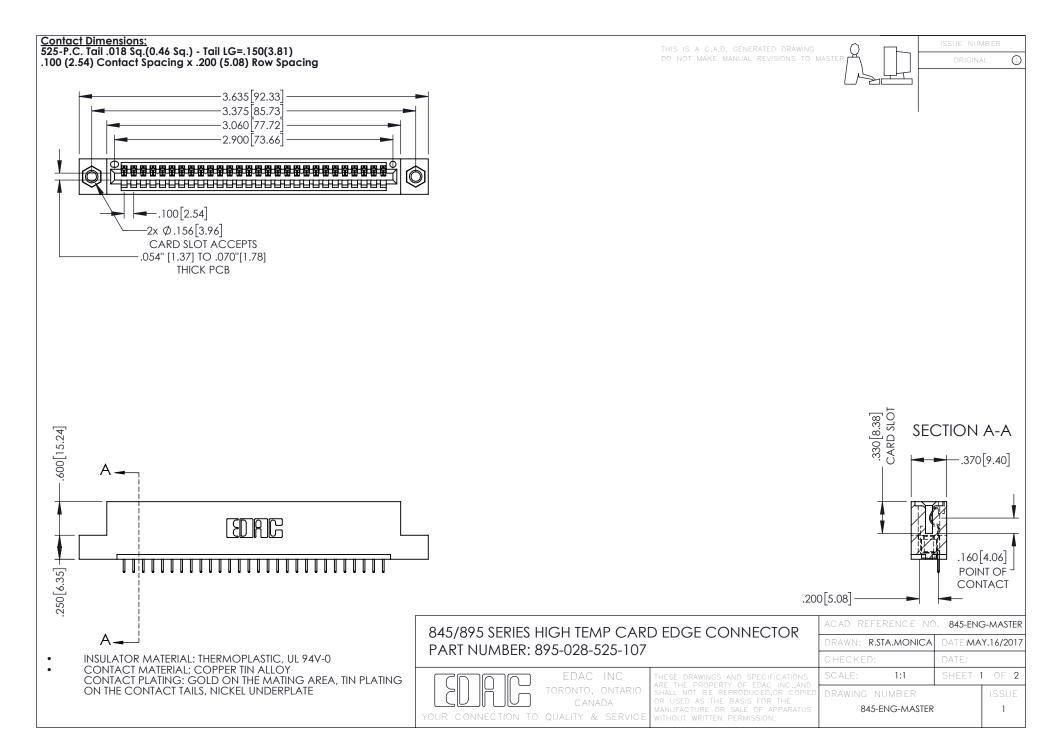

- INSULATOR MATERIAL: THERMOPLASTIC POLYESTER, UL 94V-0 DAP MATERIAL AVAILABLE UPON REQUEST
- CONTACT MATERIAL; COPPER ALLOY

**Contact Code 558** 

CONTACT PLATING: GOLD ON THE MATING AREA, TIN PLATING ON THE CONTACT TAILS, NICKEL UNDERPLATE

## 845/895 SERIES HIGH TEMP CARD EDGE CONNECTOR CONTACT CODE 555,556,558,559,560 DIMENSIONS

YOUR CONNECTION TO QUALITY & SERVICE

Contact Code 559

|   | ACAD REFERENCE NO   | . 845-ENG-MASTER |
|---|---------------------|------------------|
|   | DRAWN: R.STA.MONICA | DATE:MAY.16/2017 |
|   | CHECKED:            | DATE:            |
|   | SCALE: 1:1          | SHEET 2 OF 2     |
| D | DRAWING NUMBER      | ISSUE            |

Contact Code 560

845-ENG-MASTER