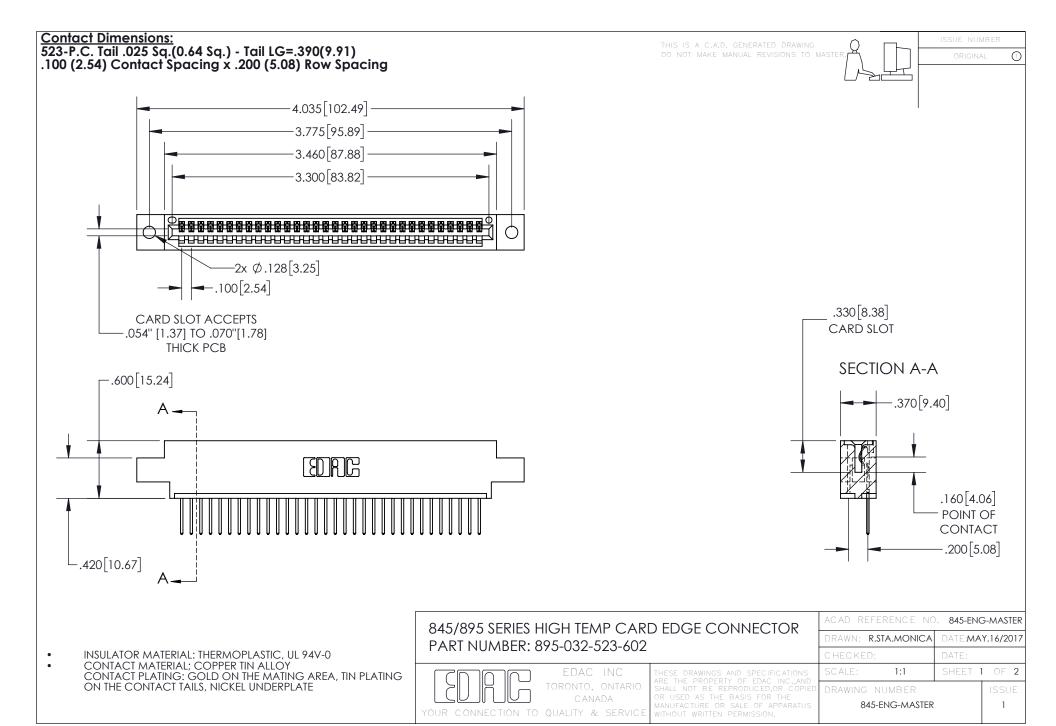

INSULATOR MATERIAL: THERMOPLASTIC POLYESTER, UL 94V-0 DAP MATERIAL AVAILABLE UPON REQUEST

**Contact Code 558** 

CONTACT MATERIAL; COPPER ALLOY CONTACT PLATING: GOLD ON THE MATING AREA, TIN PLATING ON THE CONTACT TAILS, NICKEL UNDERPLATE

## 845/895 SERIES HIGH TEMP CARD EDGE CONNECTOR CONTACT CODE 555,556,558,559,560 DIMENSIONS

YOUR CONNECTION TO QUALITY & SERVICE

Contact Code 559

|   | ACAD REFERENCE NO. 845-ENG-MASTER |                  |  |
|---|-----------------------------------|------------------|--|
|   | DRAWN: R.STA.MONICA               | DATE:MAY.16/2017 |  |
|   | CHECKED:                          | DATE:            |  |
|   | SCALE: 1:1                        | SHEET 2 OF 2     |  |
| D | DRAWING NUMBER                    | ISSUE            |  |

Contact Code 560

845-ENG-MASTER