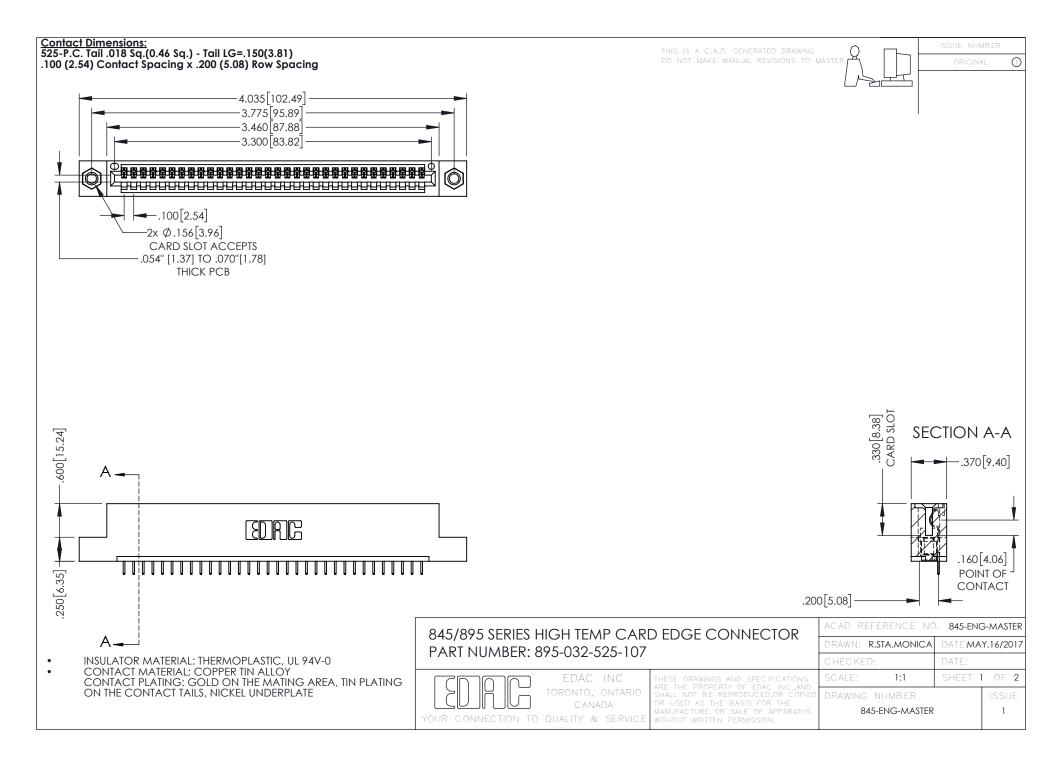

- INSULATOR MATERIAL: THERMOPLASTIC POLYESTER, UL 94V-0 DAP MATERIAL AVAILABLE UPON REQUEST
- CONTACT MATERIAL; COPPER ALLOY

**Contact Code 558** 

CONTACT PLATING: GOLD ON THE MATING AREA, TIN PLATING ON THE CONTACT TAILS, NICKEL UNDERPLATE

## 845/895 SERIES HIGH TEMP CARD EDGE CONNECTOR CONTACT CODE 555,556,558,559,560 DIMENSIONS

YOUR CONNECTION TO QUALITY & SERVICE

Contact Code 559

|   | ACAD REFERENCE NO   | . 845-ENG-MASTER |
|---|---------------------|------------------|
|   | DRAWN: R.STA.MONICA | DATE:MAY.16/2017 |
|   | CHECKED:            | DATE:            |
|   | SCALE: 1:1          | SHEET 2 OF 2     |
| D | DRAWING NUMBER      | ISSUE            |

Contact Code 560

845-ENG-MASTER