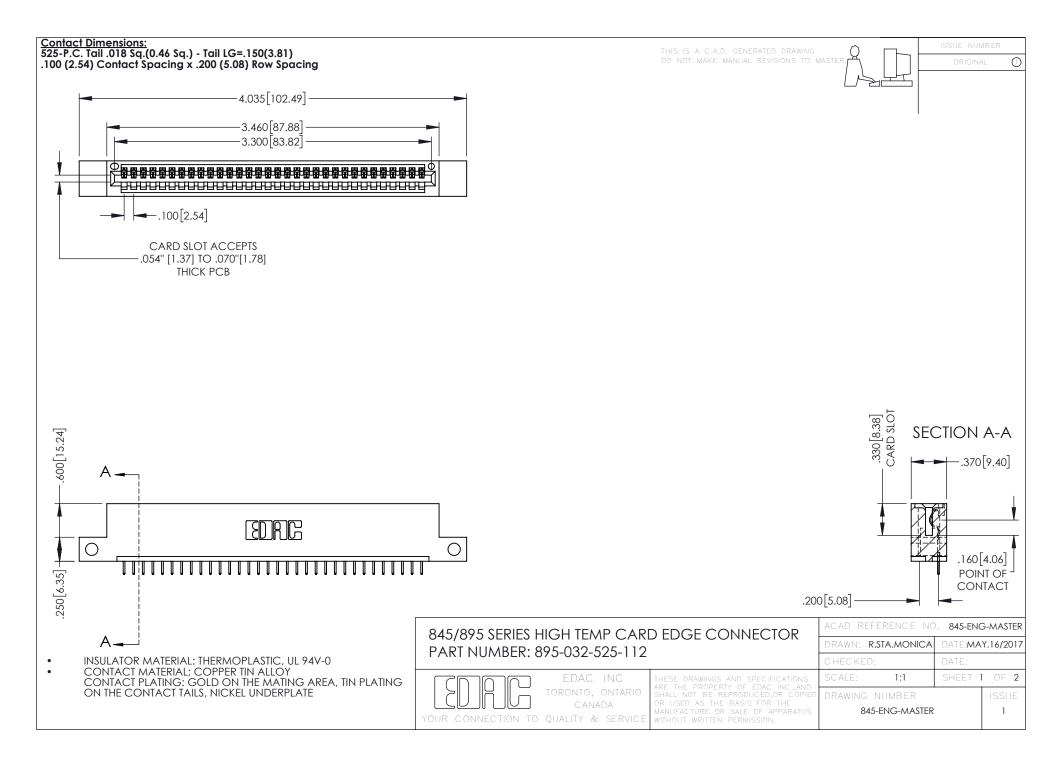

- INSULATOR MATERIAL: THERMOPLASTIC POLYESTER, UL 94V-0 DAP MATERIAL AVAILABLE UPON REQUEST
- CONTACT MATERIAL; COPPER ALLOY

**Contact Code 558** 

CONTACT PLATING: GOLD ON THE MATING AREA, TIN PLATING ON THE CONTACT TAILS, NICKEL UNDERPLATE

## 845/895 SERIES HIGH TEMP CARD EDGE CONNECTOR CONTACT CODE 555,556,558,559,560 DIMENSIONS

YOUR CONNECTION TO QUALITY & SERVICE

Contact Code 559

|   | ACAD REFERENCE NO   | . 845-ENG-MASTER |
|---|---------------------|------------------|
|   | DRAWN: R.STA.MONICA | DATE:MAY.16/2017 |
|   | CHECKED:            | DATE:            |
|   | SCALE: 1:1          | SHEET 2 OF 2     |
| D | DRAWING NUMBER      | ISSUE            |

Contact Code 560

845-ENG-MASTER