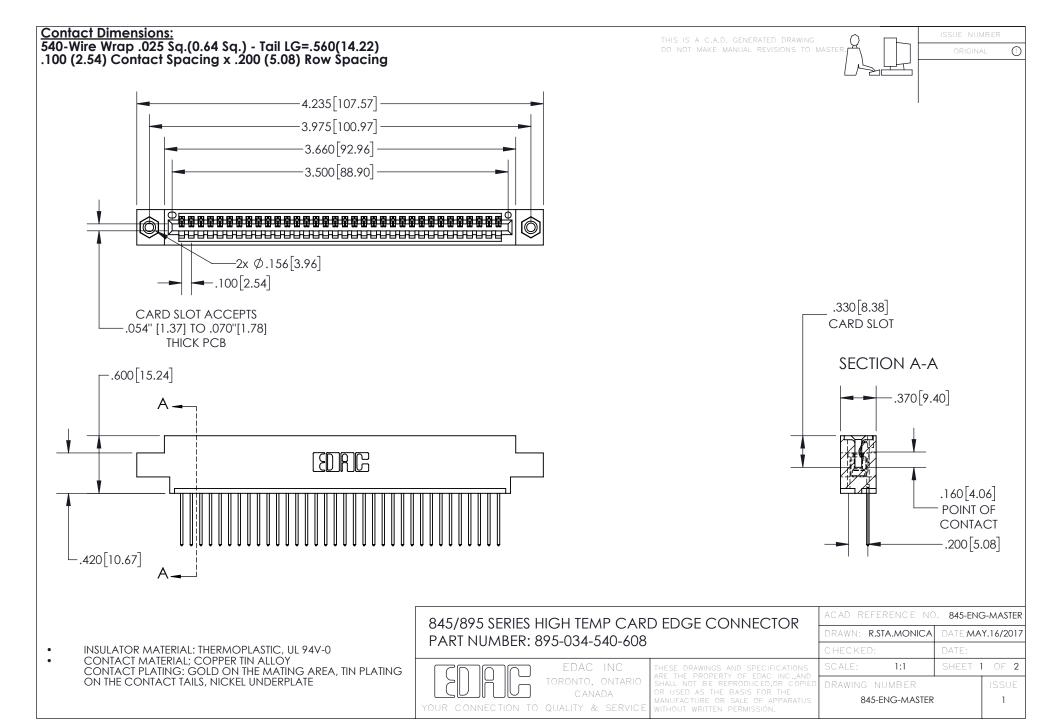

INSULATOR MATERIAL: THERMOPLASTIC POLYESTER, UL 94V-0 DAP MATERIAL AVAILABLE UPON REQUEST

**Contact Code 558** 

CONTACT MATERIAL; COPPER ALLOY CONTACT PLATING: GOLD ON THE MATING AREA, TIN PLATING ON THE CONTACT TAILS, NICKEL UNDERPLATE

## 845/895 SERIES HIGH TEMP CARD EDGE CONNECTOR CONTACT CODE 555,556,558,559,560 DIMENSIONS

YOUR CONNECTION TO QUALITY & SERVICE

Contact Code 559

|   | ACAD REFERENCE NO. 845-ENG-MASTER |                  |  |
|---|-----------------------------------|------------------|--|
|   | DRAWN: R.STA.MONICA               | DATE:MAY.16/2017 |  |
|   | CHECKED:                          | DATE:            |  |
|   | SCALE: 1:1                        | SHEET 2 OF 2     |  |
| D | DRAWING NUMBER                    | ISSUE            |  |

Contact Code 560