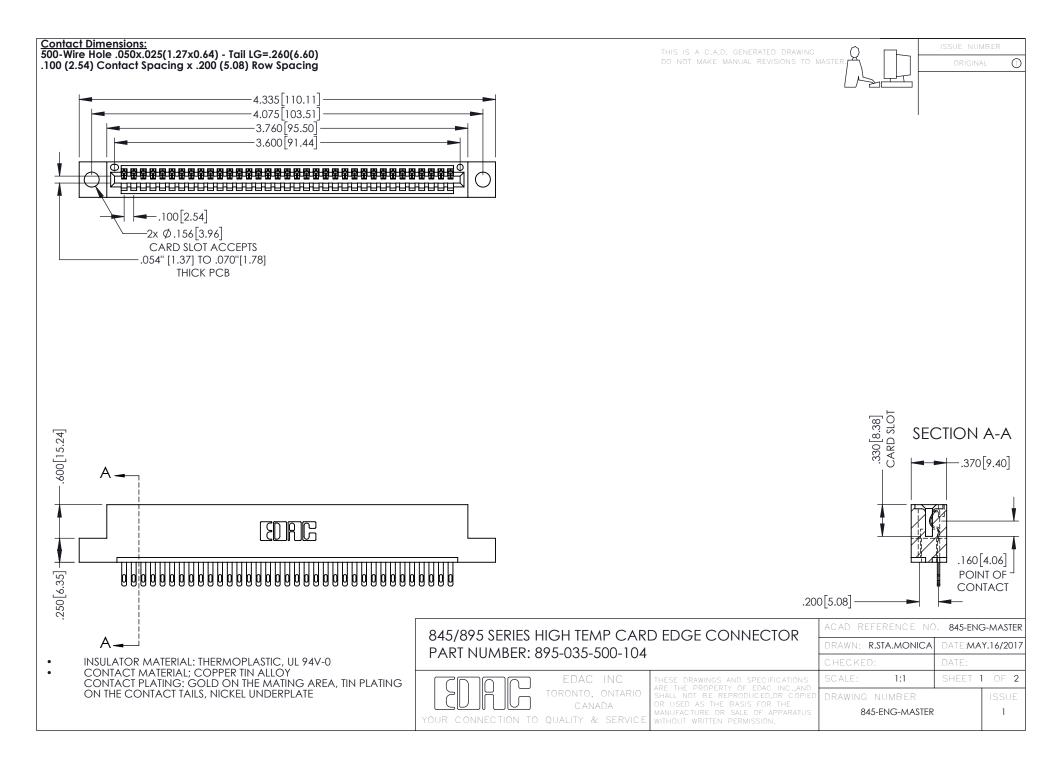

**Contact Code 558** Contact Code 559 Contact Code 560

- INSULATOR MATERIAL: THERMOPLASTIC POLYESTER, UL 94V-0 DAP MATERIAL AVAILABLE UPON REQUEST
- CONTACT MATERIAL; COPPER ALLOY

CONTACT PLATING: GOLD ON THE MATING AREA, TIN PLATING ON THE CONTACT TAILS, NICKEL UNDERPLATE

## 845/895 SERIES HIGH TEMP CARD EDGE CONNECTOR CONTACT CODE 555,556,558,559,560 DIMENSIONS

YOUR CONNECTION TO QUALITY & SERVICE

|   | ACAD REFERENCE NO. 845-ENG-MASTER |                  |
|---|-----------------------------------|------------------|
|   | DRAWN: R.STA.MONICA               | DATE:MAY.16/2017 |
|   | CHECKED:                          | DATE:            |
|   | SCALE: 1:1                        | SHEET 2 OF 2     |
| D | DRAWING NUMBER                    | ISSUE            |

845-ENG-MASTER