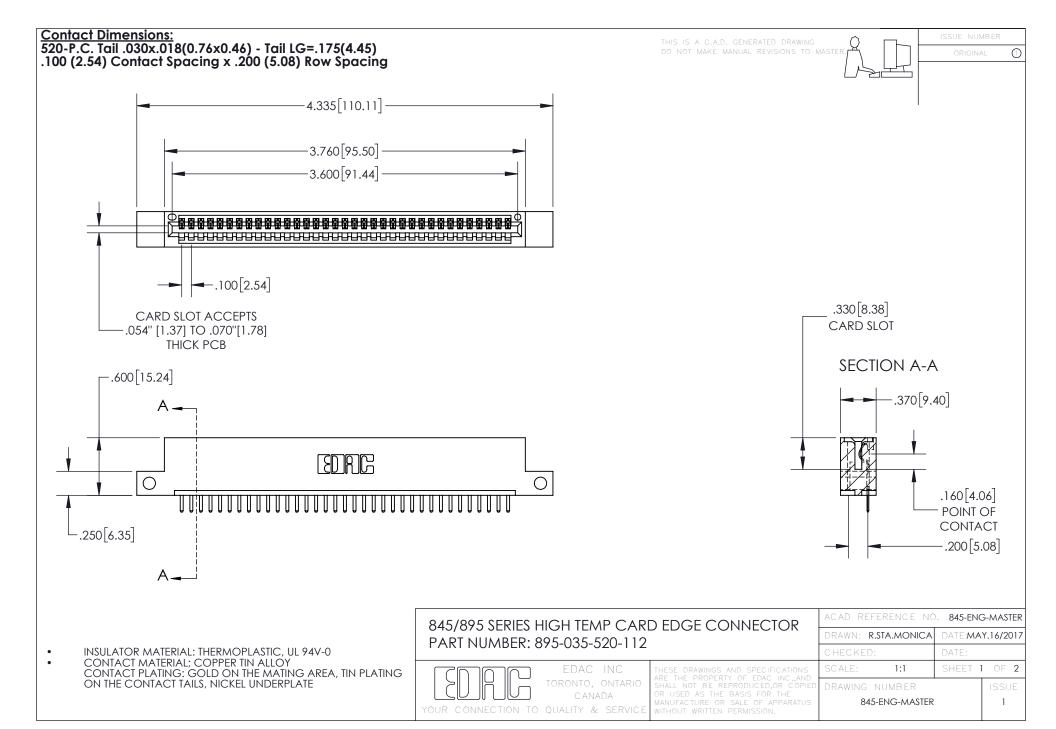

## 845/895 SERIES HIGH TEMP CARD EDGE CONNECTOR CONTACT CODE 555,556,558,559,560 DIMENSIONS

YOUR CONNECTION TO QUALITY & SERVICE

Contact Code 559

|   | ACAD REFERENCE NO. 845-ENG-MASTER |                  |  |
|---|-----------------------------------|------------------|--|
|   | DRAWN: R.STA.MONICA               | DATE:MAY.16/2017 |  |
|   | CHECKED:                          | DATE:            |  |
|   | SCALE: 1:1                        | SHEET 2 OF 2     |  |
| D | DRAWING NUMBER                    | ISSUE            |  |