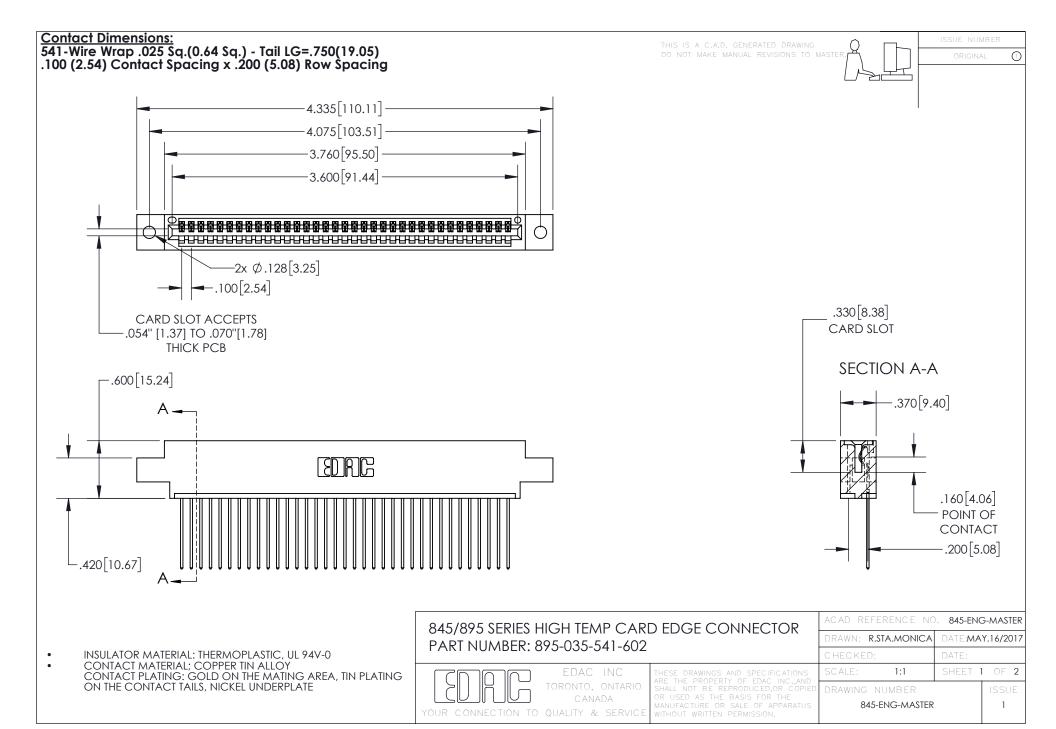

INSULATOR MATERIAL: THERMOPLASTIC POLYESTER, UL 94V-0 DAP MATERIAL AVAILABLE UPON REQUEST

**Contact Code 558** 

CONTACT MATERIAL; COPPER ALLOY CONTACT PLATING: GOLD ON THE MATING AREA, TIN PLATING ON THE CONTACT TAILS, NICKEL UNDERPLATE

## 845/895 SERIES HIGH TEMP CARD EDGE CONNECTOR CONTACT CODE 555,556,558,559,560 DIMENSIONS

YOUR CONNECTION TO QUALITY & SERVICE

Contact Code 559

|   | ACAD REFERENCE NO. 845-ENG-MASTER |                  |  |
|---|-----------------------------------|------------------|--|
|   | DRAWN: R.STA.MONICA               | DATE:MAY.16/2017 |  |
|   | CHECKED:                          | DATE:            |  |
|   | SCALE: 1:1                        | SHEET 2 OF 2     |  |
| D | DRAWING NUMBER                    | ISSUE            |  |

Contact Code 560