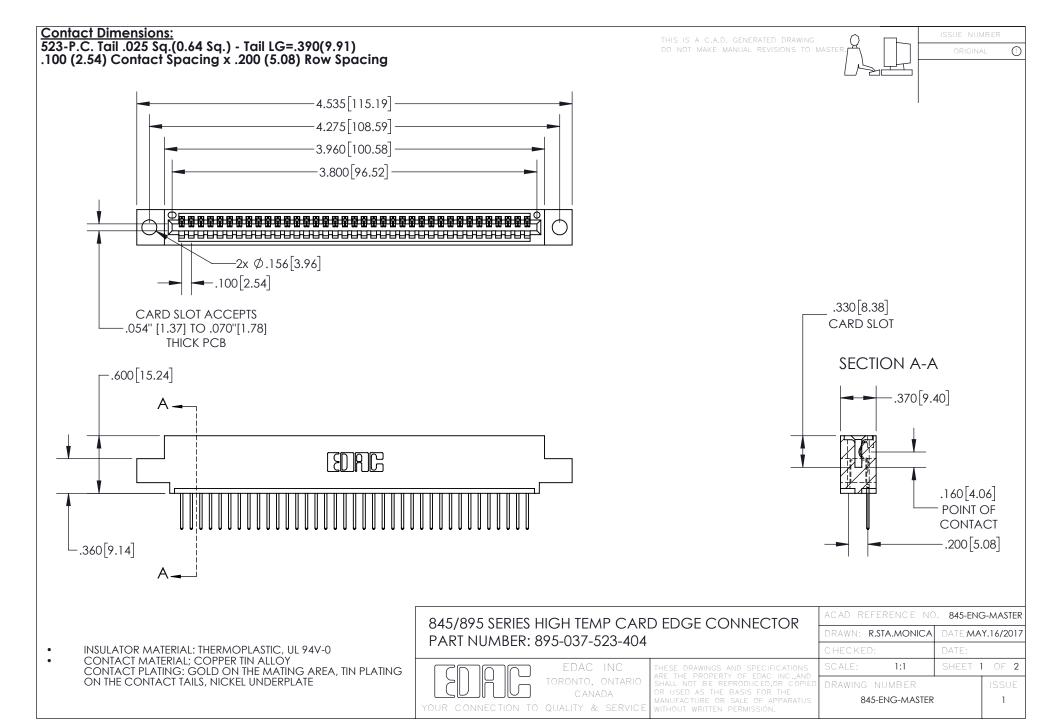

INSULATOR MATERIAL: THERMOPLASTIC POLYESTER, UL 94V-0 DAP MATERIAL AVAILABLE UPON REQUEST

**Contact Code 558** 

CONTACT MATERIAL; COPPER ALLOY CONTACT PLATING: GOLD ON THE MATING AREA, TIN PLATING ON THE CONTACT TAILS, NICKEL UNDERPLATE

## 845/895 SERIES HIGH TEMP CARD EDGE CONNECTOR CONTACT CODE 555,556,558,559,560 DIMENSIONS

YOUR CONNECTION TO QUALITY & SERVICE

Contact Code 559

|   | ACAD REFERENCE NO. 845-ENG-MASTER |                  |  |
|---|-----------------------------------|------------------|--|
|   | DRAWN: R.STA.MONICA               | DATE:MAY.16/2017 |  |
|   | CHECKED:                          | DATE:            |  |
|   | SCALE: 1:1                        | SHEET 2 OF 2     |  |
| D | DRAWING NUMBER                    | ISSUE            |  |

Contact Code 560

845-ENG-MASTER