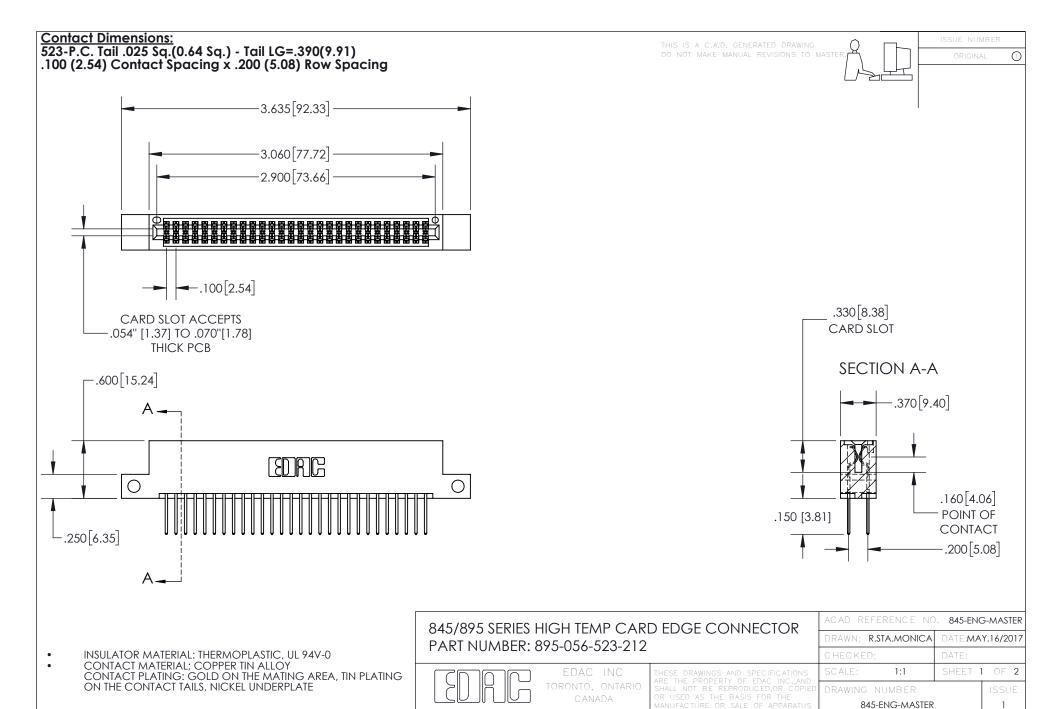

YOUR CONNECTION TO QUALITY & SERVICE

- INSULATOR MATERIAL: THERMOPLASTIC POLYESTER, UL 94V-0 DAP MATERIAL AVAILABLE UPON REQUEST
- CONTACT MATERIAL; COPPER ALLOY

CONTACT PLATING: GOLD ON THE MATING AREA, TIN PLATING ON THE CONTACT TAILS, NICKEL UNDERPLATE

## 845/895 SERIES HIGH TEMP CARD EDGE CONNECTOR CONTACT CODE 555,556,558,559,560 DIMENSIONS

YOUR CONNECTION TO QUALITY & SERVICE

|   | ACAD REFERENCE NO   | . 845-ENG-MASTER |
|---|---------------------|------------------|
|   | DRAWN: R.STA.MONICA | DATE:MAY.16/2017 |
|   | CHECKED:            | DATE:            |
|   | SCALE: 1:1          | SHEET 2 OF 2     |
| D | DRAWING NUMBER      | ISSUE            |