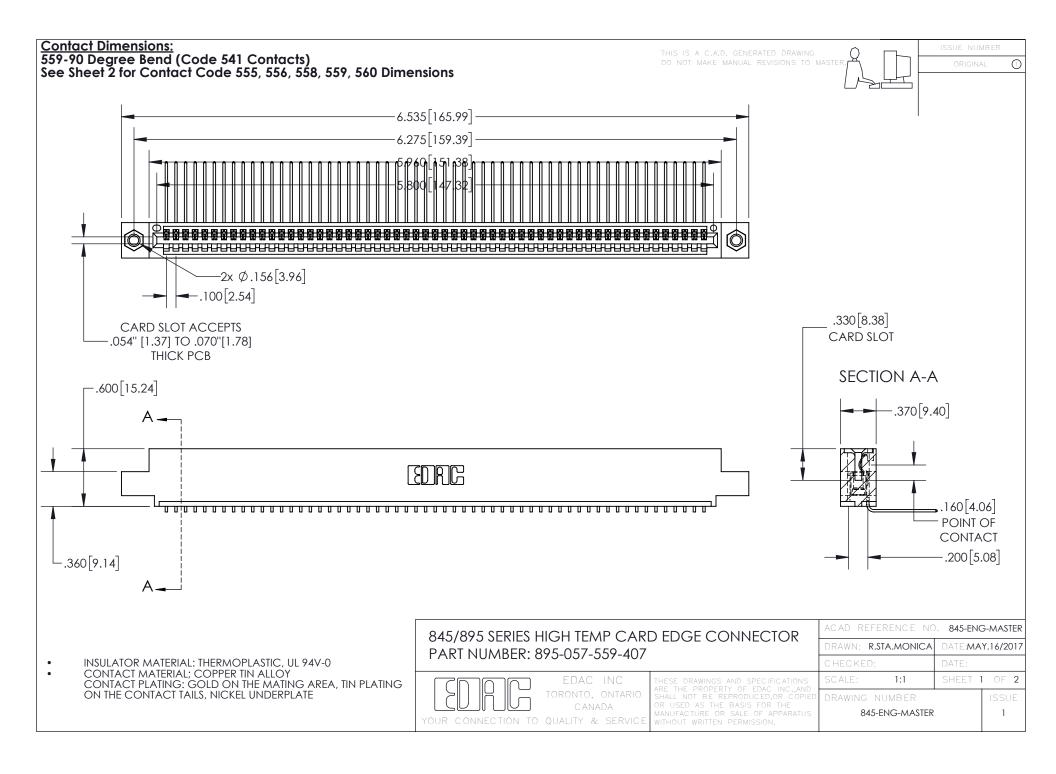

INSULATOR MATERIAL: THERMOPLASTIC POLYESTER, UL 94V-0 DAP MATERIAL AVAILABLE UPON REQUEST

**Contact Code 558** 

CONTACT MATERIAL; COPPER ALLOY CONTACT PLATING: GOLD ON THE MATING AREA, TIN PLATING ON THE CONTACT TAILS, NICKEL UNDERPLATE

## 845/895 SERIES HIGH TEMP CARD EDGE CONNECTOR CONTACT CODE 555,556,558,559,560 DIMENSIONS

YOUR CONNECTION TO QUALITY & SERVICE

Contact Code 559

|   | ACAD REFERENCE NO. 845-ENG-MASTER |                  |  |
|---|-----------------------------------|------------------|--|
|   | DRAWN: R.STA.MONICA               | DATE:MAY.16/2017 |  |
|   | CHECKED:                          | DATE:            |  |
|   | SCALE: 1:1                        | SHEET 2 OF 2     |  |
| D | DRAWING NUMBER                    | ISSUE            |  |

Contact Code 560