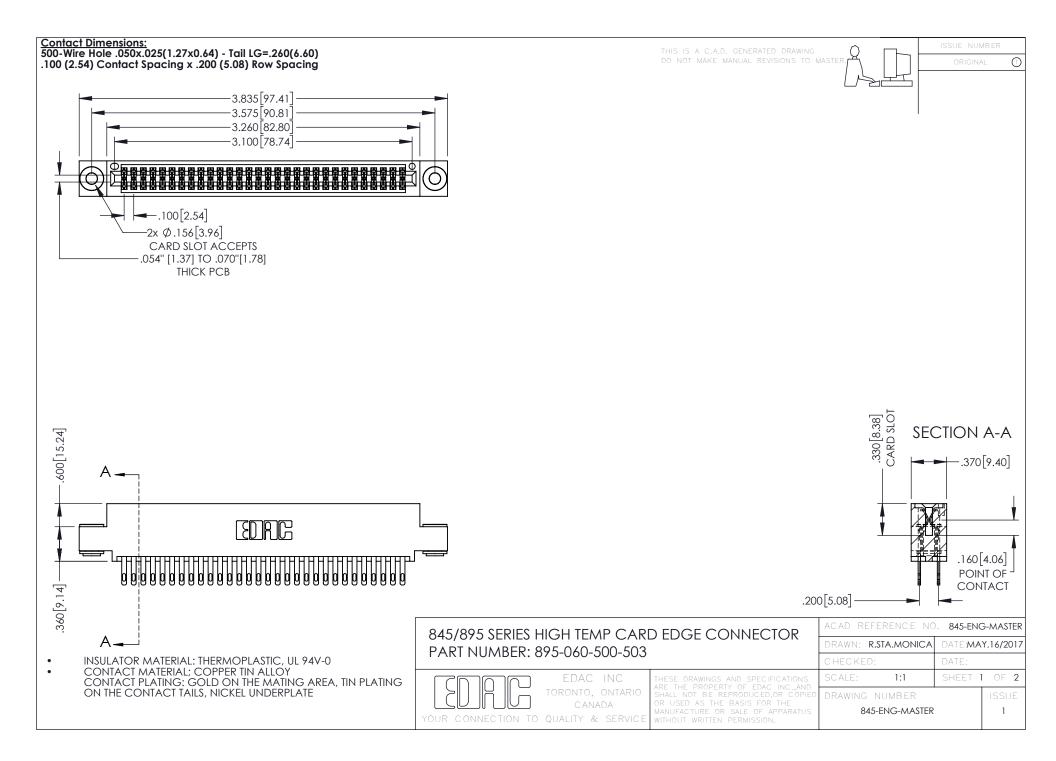

- INSULATOR MATERIAL: THERMOPLASTIC POLYESTER, UL 94V-0 DAP MATERIAL AVAILABLE UPON REQUEST
- CONTACT MATERIAL; COPPER ALLOY

**Contact Code 558** 

CONTACT PLATING: GOLD ON THE MATING AREA, TIN PLATING ON THE CONTACT TAILS, NICKEL UNDERPLATE

## 845/895 SERIES HIGH TEMP CARD EDGE CONNECTOR CONTACT CODE 555,556,558,559,560 DIMENSIONS

YOUR CONNECTION TO QUALITY & SERVICE

Contact Code 559

|   | ACAD REFERENCE NO   | . 845-ENG-MASTER |
|---|---------------------|------------------|
|   | DRAWN: R.STA.MONICA | DATE:MAY.16/2017 |
|   | CHECKED:            | DATE:            |
|   | SCALE: 1:1          | SHEET 2 OF 2     |
| D | DRAWING NUMBER      | ISSUE            |

Contact Code 560

845-ENG-MASTER