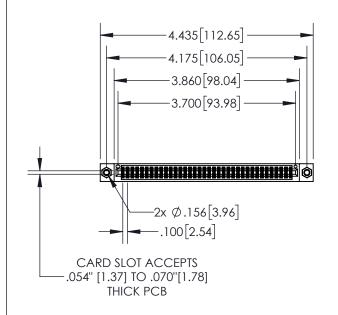

| 845/ | 895 SERIES HIGH T | EMP CARD  | EDGE CON | NECTOR |
|------|-------------------|-----------|----------|--------|
| PARI | NUMBER: 895-07    | 2-542-807 |          |        |

| ACAD REFERENCE NO. 845-ENG-MASTER |                  |  |  |  |
|-----------------------------------|------------------|--|--|--|
| DRAWN: R.STA.MONICA               | DATE:MAY.16/2017 |  |  |  |
| CHECKED:                          | DATE:            |  |  |  |
| SCALE: 1:2                        | SHEET 1 OF 2     |  |  |  |
| DRAWING NUMBER                    | ISSUE            |  |  |  |