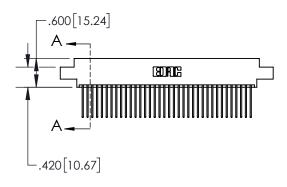

1

| .330[8.38]<br>CARD SLOT |                                   |  |  |  |
|-------------------------|-----------------------------------|--|--|--|
| -                       | .370[9.40]                        |  |  |  |
|                         | SECTION A-A                       |  |  |  |
| .150 [3.8               | .160[4.06]<br>POINT OF<br>CONTACT |  |  |  |
| -                       | .200[5.08]                        |  |  |  |