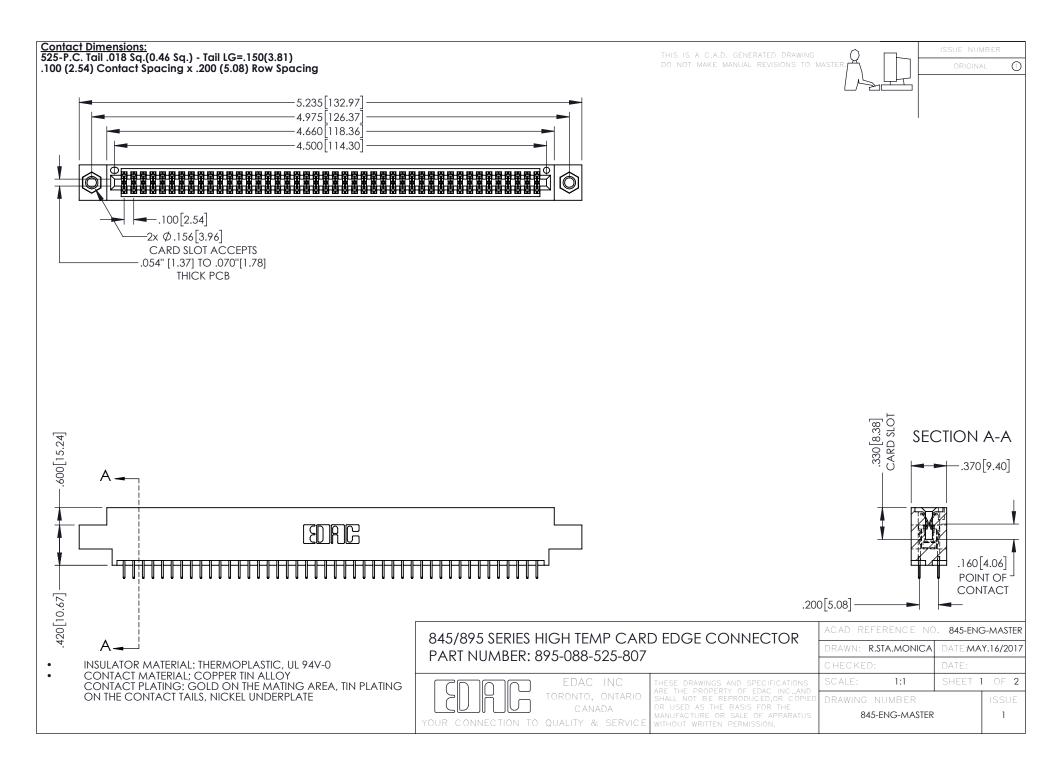

- INSULATOR MATERIAL: THERMOPLASTIC POLYESTER, UL 94V-0 DAP MATERIAL AVAILABLE UPON REQUEST
- CONTACT MATERIAL; COPPER ALLOY

**Contact Code 558** 

CONTACT PLATING: GOLD ON THE MATING AREA, TIN PLATING ON THE CONTACT TAILS, NICKEL UNDERPLATE

## 845/895 SERIES HIGH TEMP CARD EDGE CONNECTOR CONTACT CODE 555,556,558,559,560 DIMENSIONS

YOUR CONNECTION TO QUALITY & SERVICE

Contact Code 559

|   | ACAD REFERENCE NO   | . 845-ENG-MASTER |
|---|---------------------|------------------|
|   | DRAWN: R.STA.MONICA | DATE:MAY.16/2017 |
|   | CHECKED:            | DATE:            |
|   | SCALE: 1:1          | SHEET 2 OF 2     |
| D | DRAWING NUMBER      | ISSUE            |

Contact Code 560

845-ENG-MASTER