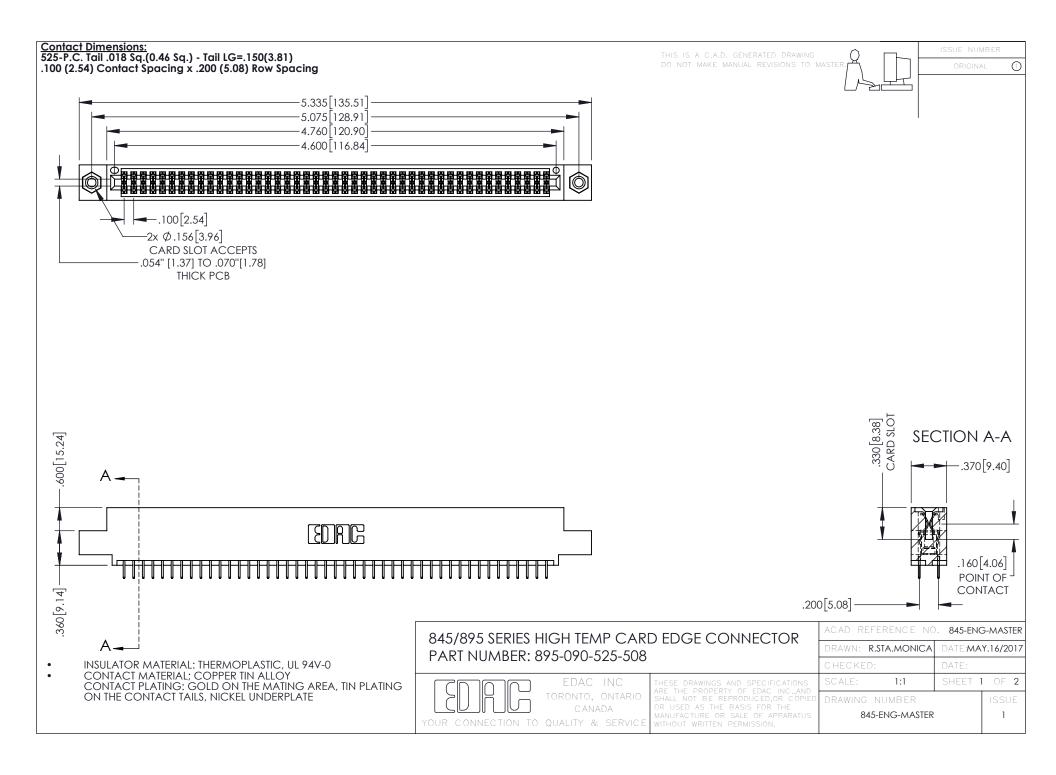

- INSULATOR MATERIAL: THERMOPLASTIC POLYESTER, UL 94V-0 DAP MATERIAL AVAILABLE UPON REQUEST
- CONTACT MATERIAL; COPPER ALLOY

**Contact Code 558** 

CONTACT PLATING: GOLD ON THE MATING AREA, TIN PLATING ON THE CONTACT TAILS, NICKEL UNDERPLATE

## 845/895 SERIES HIGH TEMP CARD EDGE CONNECTOR CONTACT CODE 555,556,558,559,560 DIMENSIONS

YOUR CONNECTION TO QUALITY & SERVICE

Contact Code 559

|   | ACAD REFERENCE NO   | . 845-ENG-MASTER |
|---|---------------------|------------------|
|   | DRAWN: R.STA.MONICA | DATE:MAY.16/2017 |
|   | CHECKED:            | DATE:            |
|   | SCALE: 1:1          | SHEET 2 OF 2     |
| D | DRAWING NUMBER      | ISSUE            |

Contact Code 560

845-ENG-MASTER