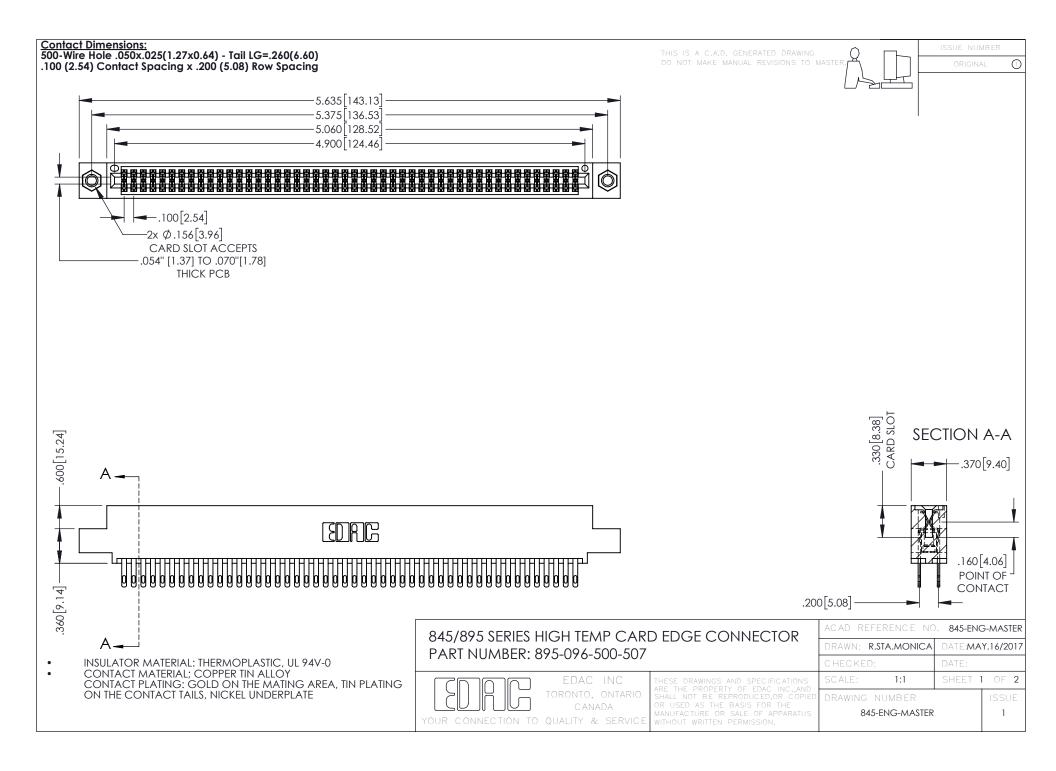

- INSULATOR MATERIAL: THERMOPLASTIC POLYESTER, UL 94V-0 DAP MATERIAL AVAILABLE UPON REQUEST
- CONTACT MATERIAL; COPPER ALLOY

**Contact Code 558** 

CONTACT PLATING: GOLD ON THE MATING AREA, TIN PLATING ON THE CONTACT TAILS, NICKEL UNDERPLATE

## 845/895 SERIES HIGH TEMP CARD EDGE CONNECTOR CONTACT CODE 555,556,558,559,560 DIMENSIONS

YOUR CONNECTION TO QUALITY & SERVICE

Contact Code 559

|   | ACAD REFERENCE NO   | . 845-ENG-MASTER |
|---|---------------------|------------------|
|   | DRAWN: R.STA.MONICA | DATE:MAY.16/2017 |
|   | CHECKED:            | DATE:            |
|   | SCALE: 1:1          | SHEET 2 OF 2     |
| D | DRAWING NUMBER      | ISSUE            |

Contact Code 560

845-ENG-MASTER