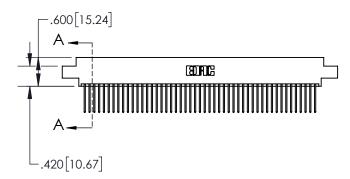

1

| .330[8.38]<br>CARD SLOT |                             |  |  |
|-------------------------|-----------------------------|--|--|
| -                       | .370[9.40]                  |  |  |
|                         | SECTION A-A                 |  |  |
| .150 [3.81]             | .160[4.06] POINT OF CONTACT |  |  |
| -                       | <b>─</b> 200[5.08]          |  |  |

## 845/895 SERIES HIGH TEMP CARD EDGE CONNECTOR CONTACT CODE 555,556,558,559,560 DIMENSIONS

YOUR CONNECTION TO QUALITY & SERVICE

|   | ACAD REFERENCE NO. 845-ENG-MASTER |                  |  |  |
|---|-----------------------------------|------------------|--|--|
|   | DRAWN: R.STA.MONICA               | DATE:MAY.16/2017 |  |  |
|   | CHECKED:                          | DATE:            |  |  |
|   | SCALE: 1:1                        | SHEET 2 OF 2     |  |  |
| D | DRAWING NUMBER                    | ISSUE            |  |  |