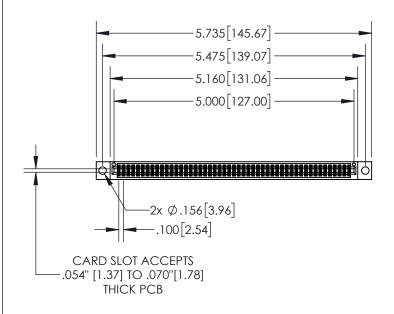

| 845/895 SERIES HIGH TEMP CARD EDGE CONNECTOR |
|----------------------------------------------|
| PART NUMBER: 895-098-540-804                 |

| ACAD REFERENCE NO. 845-ENG-MASTER |                  |      |  |  |
|-----------------------------------|------------------|------|--|--|
| DRAWN: R.STA.MONICA               | DATE:MAY.16/2017 |      |  |  |
| CHECKED:                          | DATE:            |      |  |  |
| SCALE: 1:2                        | SHEET 1          | OF 2 |  |  |
| DRAWING NUMBER                    | ISSUE            |      |  |  |
| 845-ENG-MASTER                    | 1                |      |  |  |