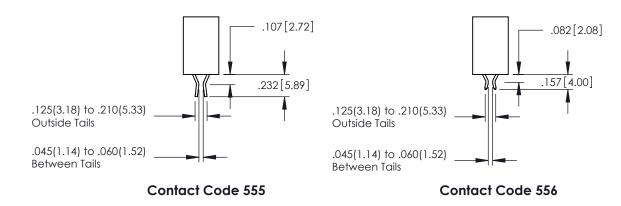

845/895 SERIES HIGH TEMP CARD EDGE CONNECTOR CONTACT CODE 555,556,558,559,560 DIMENSIONS

YOUR CONNECTION TO QUALITY & SERVICE

|    | ACAD REFERENCE NO   | . 845-ENG-MASTER |
|----|---------------------|------------------|
|    | DRAWN: R.STA.MONICA | DATE:MAY.16/2017 |
|    | CHECKED:            | DATE:            |
| ED | SCALE: 1:1          | SHEET 2 OF 2     |
|    | DRAWING NUMBER      | ISSUE            |

845-ENG-MASTER