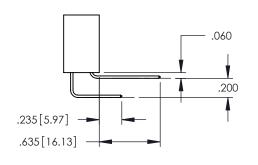

## **Contact Code 558**

845/895 SERIES HIGH TEMP CARD EDGE CONNECTOR CONTACT CODE 555,556,558,559,560 DIMENSIONS

YOUR CONNECTION TO QUALITY & SERVICE

|    | ACAD REFERENCE NO   | . 845-ENG-MASTER |
|----|---------------------|------------------|
|    | DRAWN: R.STA.MONICA | DATE:MAY.16/2017 |
|    | CHECKED:            | DATE:            |
| ED | SCALE: 1:1          | SHEET 2 OF 2     |
|    | DRAWING NUMBER      | ISSUE            |

845-ENG-MASTER