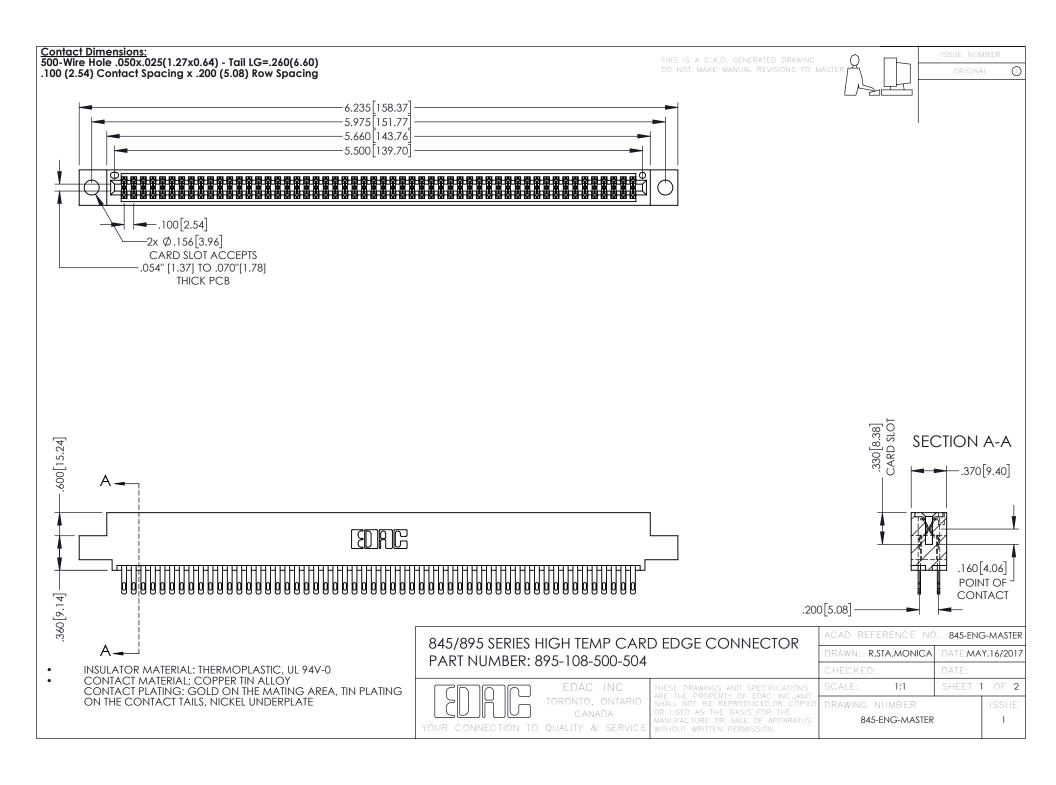

845/895 SERIES HIGH TEMP CARD EDGE CONNECTOR CONTACT CODE 555,556,558,559,560 DIMENSIONS

YOUR CONNECTION TO QUALITY & SERVICE

|    | ACAD REFERENCE NO   | . 845-ENG-MASTER |
|----|---------------------|------------------|
|    | DRAWN: R.STA.MONICA | DATE:MAY.16/2017 |
|    | CHECKED:            | DATE:            |
| ED | SCALE: 1:1          | SHEET 2 OF 2     |
|    | DRAWING NUMBER      | ISSUE            |

845-ENG-MASTER