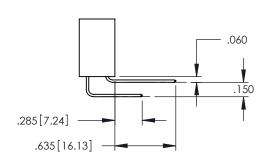

## **Contact Code 559**

Contact Code 560

INSULATOR MATERIAL: THERMOPLASTIC POLYESTER, UL 94V-0 DAP MATERIAL AVAILABLE UPON REQUEST

CONTACT MATERIAL; COPPER ALLOY

CONTACT PLATING: GOLD ON THE MATING AREA, TIN PLATING ON THE CONTACT TAILS, NICKEL UNDERPLATE

845/895 SERIES HIGH TEMP CARD EDGE CONNECTOR CONTACT CODE 555,556,558,559,560 DIMENSIONS

YOUR CONNECTION TO QUALITY & SERVICE

|    | ACAD REFERENCE NO   | . 845-ENG-MASTER |
|----|---------------------|------------------|
|    | DRAWN: R.STA.MONICA | DATE:MAY.16/2017 |
|    | CHECKED:            | DATE:            |
| ED | SCALE: 1:1          | SHEET 2 OF 2     |
|    | DRAWING NUMBER      | ISSUE            |

845-ENG-MASTER