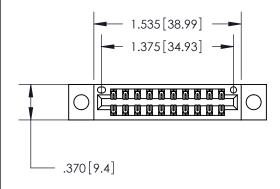

<u>Contact Dimensions:</u> 555-Extender Board Bend (Code 500 Contacts) See Sheet 2 for Contact Code 555, 556, 558, 559, 560 Dimensions

THIS IS A C.A.D. GENERATED DRAWING DO NOT MAKE MANUAL REVISIONS TO MASTER.

846/896 SERIES HIGH TEMP CARD EDGE CONNECTOR PART NUMBER: 896-020-555-204

**EDAC INC** TORONTO, ONTARIO CANADA

THESE DRAWINGS AND SPECIFICATIONS ARE THE PROPERTY OF EDAC INC.,AND SHALL NOT BE REPRODUCED, OR COPIED OR USED AS THE BASIS FOR THE MANUFACTURE OR SALE OF APPARATUS WITHOUT WRITTEN PERMISSION.