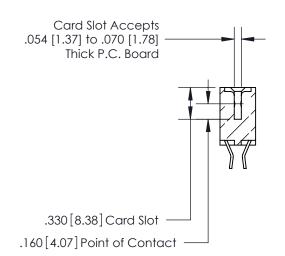

## 846/896 SERIES HIGH TEMP CARD EDGE CONNECTOR CONTACT CODE 555,556,558,559,560 DIMENSIONS

.150 [3.81]

YOUR CONNECTION TO QUALITY & SERVICE

**Contact Code 559** 

**EDAC INC** TORONTO, ONTARIO CANADA

THESE DRAWINGS AND SPECIFICATIONS ARE THE PROPERTY OF EDAC INC.,AND SHALL NOT BE REPRODUCED, OR COPIED OR USED AS THE BASIS FOR THE MANUFACTURE OR SALE OF APPARATUS WITHOUT WRITTEN PERMISSION.