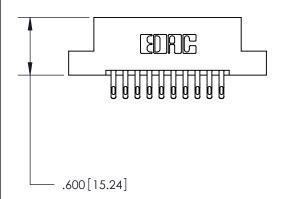

846/896 SERIES HIGH TEMP CARD EDGE CONNECTOR PART NUMBER: 896-020-555-204

**EDAC INC** TORONTO, ONTARIO CANADA

THESE DRAWINGS AND SPECIFICATIONS ARE THE PROPERTY OF EDAC INC.,AND SHALL NOT BE REPRODUCED, OR COPIED OR USED AS THE BASIS FOR THE MANUFACTURE OR SALE OF APPARATUS WITHOUT WRITTEN PERMISSION.