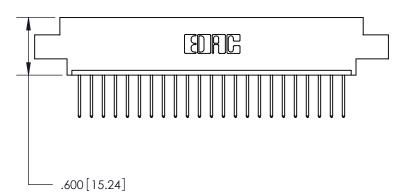

<u>Contact Dimensions:</u> 522-P.C. Tail .025 Sq. (0.64 Sq.) - Tail LG. =.440 (11.18) .125 (3.18) Contact Spacing x .250 (6.35) Row Spacing -3.685[93.6]--3.420 [86.87] 3.160[80.26] 3.000 [76.2]

- .370[9.4]

THIS IS A C.A.D. GENERATED DRAWING DO NOT MAKE MANUAL REVISIONS TO MASTER.

ISSUE NUMBER ORIGINAL

846/896 SERIES HIGH TEMP CARD EDGE CONNECTOR PART NUMBER: 896-023-522-602

YOUR CONNECTION TO QUALITY & SERVICE