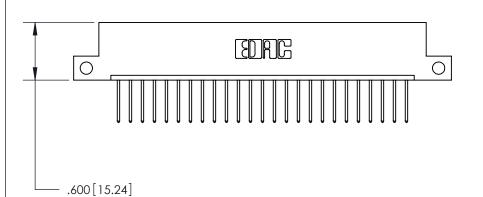

THIS IS A C.A.D. GENERATED DRAWING DO NOT MAKE MANUAL REVISIONS TO MASTER.

ISSUE NUMBER

ORIGINAL

Card Slot Accepts .054 [1.37] to .070 [1.78] Thick P.C. Board .330 [8.38] Card Slot .160 [4.07] Point of Contact -

INSULATOR MATERIAL: THERMOPLASTIC POLYESTER, UL 94V-0 CONTACT MATERIAL; COPPER, NICKEL, TIN ALLOY CA-725

CONTACT PLATING: GOLD ON THE MATING AREA, TIN-LEAD ON THE CONTACT TAILS, NICKEL UNDERPLATE

846/896 SERIES HIGH TEMP CARD EDGE CONNECTOR PART NUMBER: 896-025-522-112