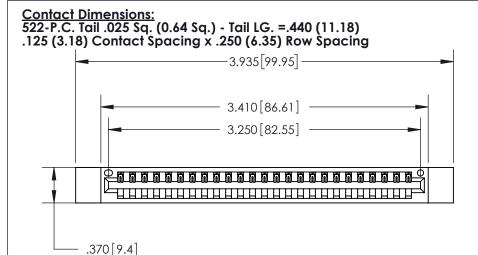

THIS IS A C.A.D. GENERATED DRAWING DO NOT MAKE MANUAL REVISIONS TO MASTER.

ISSUE NUMBER

ORIGINAL

Card Slot Accepts .054 [1.37] to .070 [1.78] Thick P.C. Board .330 [8.38] Card Slot .160 [4.07] Point of Contact -

INSULATOR MATERIAL: THERMOPLASTIC POLYESTER, UL 94V-0 CONTACT MATERIAL; COPPER, NICKEL, TIN ALLOY CA-725

CONTACT PLATING: GOLD ON THE MATING AREA, TIN-LEAD ON THE CONTACT TAILS, NICKEL UNDERPLATE

846/896 SERIES HIGH TEMP CARD EDGE CONNECTOR PART NUMBER: 896-025-522-112