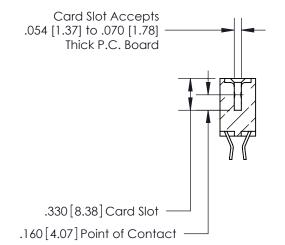

## 846/896 SERIES HIGH TEMP CARD EDGE CONNECTOR CONTACT CODE 555,556,558,559,560 DIMENSIONS

.150 [3.81]

YOUR CONNECTION TO QUALITY & SERVICE

**Contact Code 559** 

**EDAC INC** TORONTO, ONTARIO CANADA

THESE DRAWINGS AND SPECIFICATIONS ARE THE PROPERTY OF EDAC INC.,AND SHALL NOT BE REPRODUCED, OR COPIED OR USED AS THE BASIS FOR THE MANUFACTURE OR SALE OF APPARATUS WITHOUT WRITTEN PERMISSION.