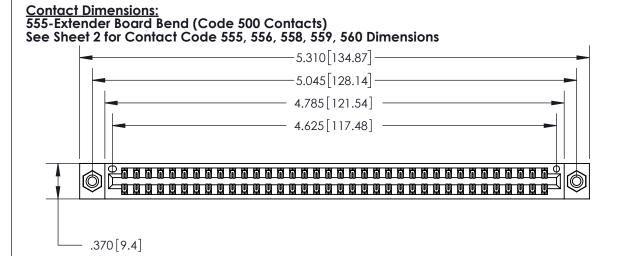

846/896 SERIES HIGH TEMP CARD EDGE CONNECTOR PART NUMBER: 896-072-555-808

YOUR CONNECTION TO QUALITY & SERVICE

**EDAC INC** TORONTO, ONTARIO CANADA

THESE DRAWINGS AND SPECIFICATIONS ARE THE PROPERTY OF EDAC INC.,AND SHALL NOT BE REPRODUCED, OR COPIED OR USED AS THE BASIS FOR THE MANUFACTURE OR SALE OF APPARATUS WITHOUT WRITTEN PERMISSION.

## 846/896 SERIES HIGH TEMP CARD EDGE CONNECTOR CONTACT CODE 555,556,558,559,560 DIMENSIONS

.150 [3.81]

YOUR CONNECTION TO QUALITY & SERVICE

**Contact Code 559** 

**EDAC INC** TORONTO, ONTARIO CANADA

THESE DRAWINGS AND SPECIFICATIONS ARE THE PROPERTY OF EDAC INC.,AND SHALL NOT BE REPRODUCED, OR COPIED OR USED AS THE BASIS FOR THE MANUFACTURE OR SALE OF APPARATUS WITHOUT WRITTEN PERMISSION.