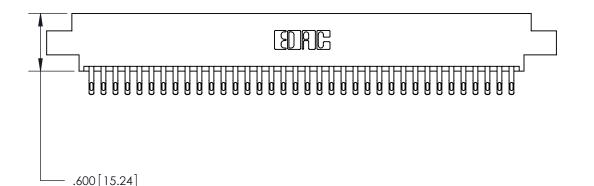

846/896 SERIES HIGH TEMP CARD EDGE CONNECTOR PART NUMBER: 896-072-555-808

YOUR CONNECTION TO QUALITY & SERVICE

**EDAC INC** TORONTO, ONTARIO CANADA

THESE DRAWINGS AND SPECIFICATIONS ARE THE PROPERTY OF EDAC INC.,AND SHALL NOT BE REPRODUCED, OR COPIED OR USED AS THE BASIS FOR THE MANUFACTURE OR SALE OF APPARATUS WITHOUT WRITTEN PERMISSION.

## 846/896 SERIES HIGH TEMP CARD EDGE CONNECTOR CONTACT CODE 555,556,558,559,560 DIMENSIONS

.150 [3.81]

YOUR CONNECTION TO QUALITY & SERVICE

**Contact Code 559** 

**EDAC INC** TORONTO, ONTARIO CANADA

THESE DRAWINGS AND SPECIFICATIONS ARE THE PROPERTY OF EDAC INC.,AND SHALL NOT BE REPRODUCED, OR COPIED OR USED AS THE BASIS FOR THE MANUFACTURE OR SALE OF APPARATUS WITHOUT WRITTEN PERMISSION.