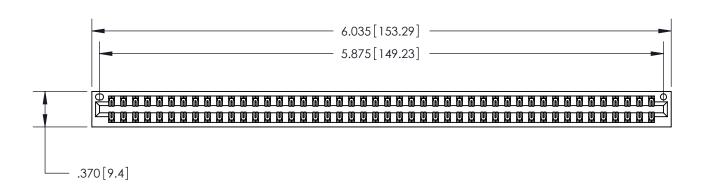

<u>Contact Dimensions:</u> 556-Extender Board Bend (Code 520 Contacts) See Sheet 2 for Contact Code 555, 556, 558, 559, 560 Dimensions

THIS IS A C.A.D. GENERATED DRAWING DO NOT MAKE MANUAL REVISIONS TO MASTER.

ISSUE NUMBER

ORIGINAL

(1)

Card Slot Accepts .054 [1.37] to .070 [1.78] Thick P.C. Board .330 [8.38] Card Slot .160 [4.07] Point of Contact -

INSULATOR MATERIAL: THERMOPLASTIC POLYESTER, UL 94V-0 CONTACT MATERIAL; COPPER, NICKEL, TIN ALLOY CA-725 CONTACT PLATING: GOLD ON THE MATING AREA, TIN-LEAD

ON THE CONTACT TAILS, NICKEL UNDERPLATE

846/896 SERIES HIGH TEMP CARD EDGE CONNECTOR PART NUMBER: 896-092-556-201

YOUR CONNECTION TO QUALITY & SERVICE

**EDAC INC** TORONTO, ONTARIO CANADA

THESE DRAWINGS AND SPECIFICATIONS ARE THE PROPERTY OF EDAC INC., AND SHALL NOT BE REPRODUCED, OR COPIED OR USED AS THE BASIS FOR THE MANUFACTURE OR SALE OF APPARATUS WITHOUT WRITTEN PERMISSION.

|  | ACAD REFERENCE NO. | 846-ENG-MASTER   |  |
|--|--------------------|------------------|--|
|  | DRAWN: J.LEE       | DATE: APR. 22/09 |  |
|  | CHECKED:           | DATE:            |  |
|  | SCALE: 1:1         | SHEET 1 OF 2     |  |
|  | DRAWING NUMBER     | ISSUE            |  |
|  | 846-FNG-MASTER     | 1                |  |