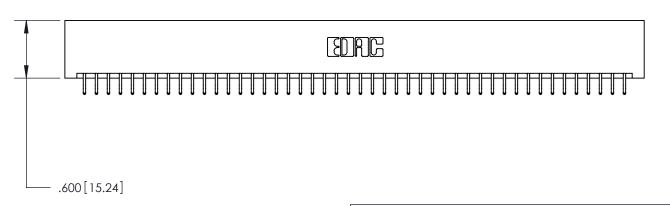

ISSUE NUMBER

ORIGINAL

(1)

Card Slot Accepts .054 [1.37] to .070 [1.78] Thick P.C. Board .330 [8.38] Card Slot .160 [4.07] Point of Contact -

INSULATOR MATERIAL: THERMOPLASTIC POLYESTER, UL 94V-0 CONTACT MATERIAL; COPPER, NICKEL, TIN ALLOY CA-725 CONTACT PLATING: GOLD ON THE MATING AREA, TIN-LEAD

ON THE CONTACT TAILS, NICKEL UNDERPLATE

846/896 SERIES HIGH TEMP CARD EDGE CONNECTOR PART NUMBER: 896-092-556-201

YOUR CONNECTION TO QUALITY & SERVICE

**EDAC INC** TORONTO, ONTARIO CANADA

THESE DRAWINGS AND SPECIFICATIONS ARE THE PROPERTY OF EDAC INC., AND SHALL NOT BE REPRODUCED, OR COPIED OR USED AS THE BASIS FOR THE MANUFACTURE OR SALE OF APPARATUS WITHOUT WRITTEN PERMISSION.