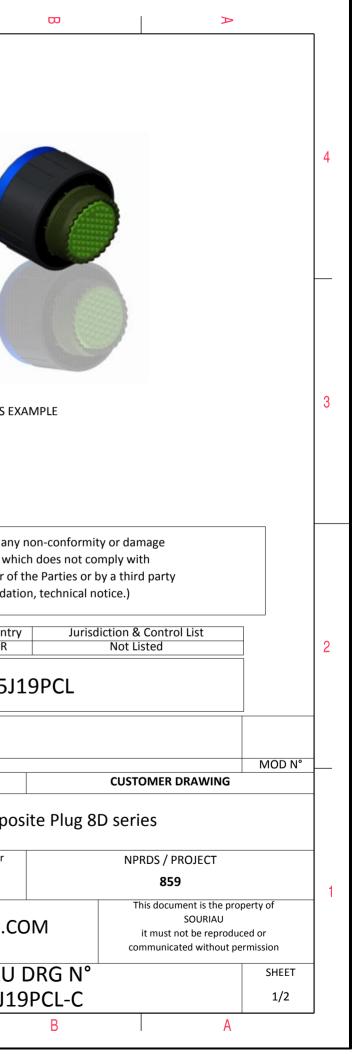

|         | т                                                                                                                                                                     |                       | G                                 | ш          |                       | m                                |             | D                        |                                       |                                  |
|---------|-----------------------------------------------------------------------------------------------------------------------------------------------------------------------|-----------------------|-----------------------------------|------------|-----------------------|----------------------------------|-------------|--------------------------|---------------------------------------|----------------------------------|
| 4       |                                                                                                                                                                       | Z'                    | V Thread                          | ØS         |                       |                                  |             |                          |                                       |                                  |
| ω       |                                                                                                                                                                       |                       |                                   | Keying Sho | own as example        |                                  |             |                          | LAYO                                  | UT SHOWN AS EXA                  |
|         | CHARACTERISTICS                                                                                                                                                       |                       |                                   |            | Connector             | r dimension                      | 1           |                          |                                       |                                  |
|         | -Standard : Based on N                                                                                                                                                | 1IL-DTL-38999 Serie   | es III                            |            | Dim                   | Nominal                          |             |                          |                                       |                                  |
| 2       | -Shell Material<br>-Shell Plating<br>-Insulator<br>-Contacts<br>-Seals & Grommet<br>-Contact Plating<br>-Durability<br>-Delivered without Sou<br>-Temperature Range   | : 500 Mating cycl     | er<br>er Alloy 0.8µm minimu<br>es | ım         | ØS<br>Z'<br>VV THREAD | 32.5 Max<br>31.5 Max<br>M22x1-6g |             | A 19-10-20               | the Specifications is:<br>(profession | the Products which               |
|         | -Salt Spray                                                                                                                                                           | : 2000 hours          |                                   |            |                       |                                  |             |                          |                                       | bu                               |
|         | -Mass                                                                                                                                                                 | : 19.2 g ± 10%        |                                   |            |                       |                                  |             | ISS DATE<br>Designed By: | Latest modification -<br>Date:        | Бу<br>                           |
|         |                                                                                                                                                                       |                       | e     .e.                         |            | 1.                    |                                  |             | TITLE                    |                                       | <b>Composi</b><br>General linear |
|         | BASIC SERIES:<br>SHELL TYPE : Plug with                                                                                                                               | 8D<br>h RFI Shielding | 5 - 15                            | J 19 P C   | L                     | Delivered W                      | /O Contacts | NA                       |                                       | Tolerances:<br>±                 |
|         | SHELL TYPE : Plug with RFI Shielding Delivered W/O Contacts   CONTACT TYPE : Standard Crimp Contact ORIENTATION : C   SHELL SIZE : 15 CONTACT TYPE : PIN(500 Matings) |                       |                                   |            |                       |                                  |             | SOURIAU WWW.SOUR         |                                       | I                                |
|         | PLATING : J = 0                                                                                                                                                       | Olive drab Cadmiur    | n                                 |            |                       | CONTACT LAY                      | OUT : 15-19 | FORMAT                   |                                       | SOURIAU E                        |
|         |                                                                                                                                                                       |                       |                                   | · ·        |                       |                                  | <u>.</u>    | A3                       |                                       | 8D515J19                         |
| · · · · | Н                                                                                                                                                                     |                       | G                                 | F          |                       | E                                | /           | D                        | С                                     |                                  |
|         |                                                                                                                                                                       |                       |                                   |            |                       | V                                |             |                          |                                       |                                  |