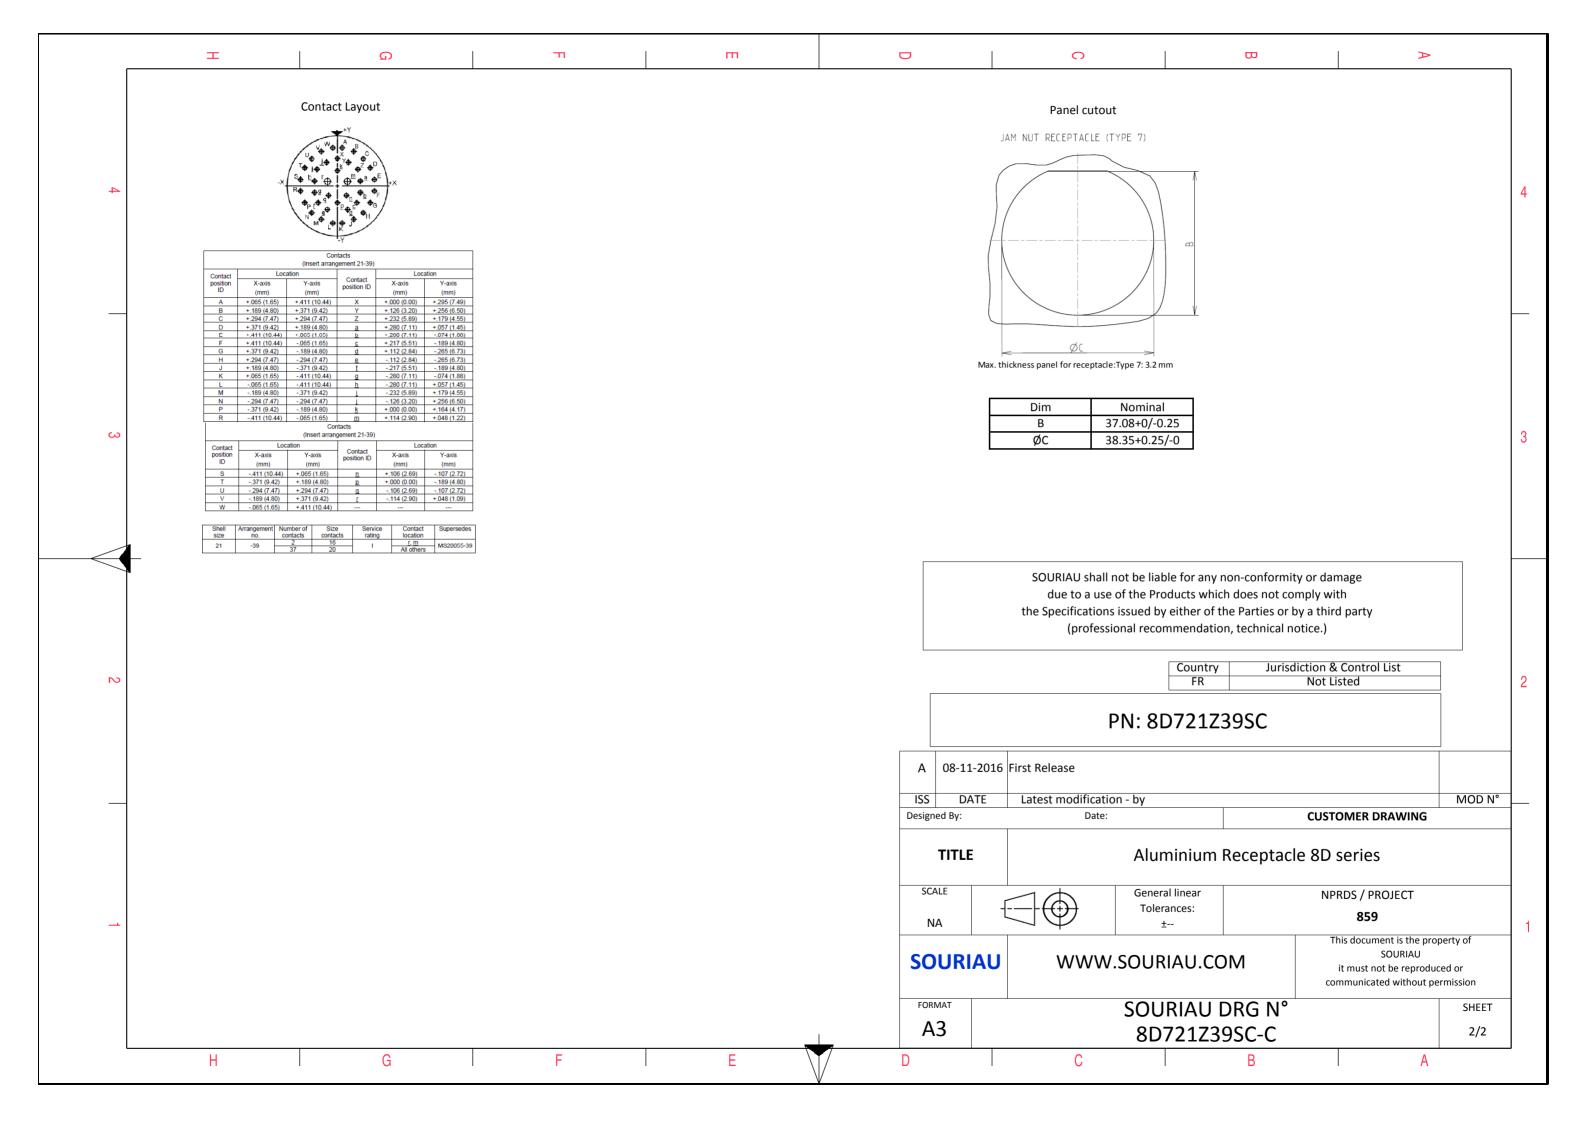

|                                                                | œ                                      | 1                                                                           | A          |              |   |
|----------------------------------------------------------------|----------------------------------------|-----------------------------------------------------------------------------|------------|--------------|---|
|                                                                |                                        |                                                                             |            |              |   |
|                                                                |                                        |                                                                             |            |              |   |
|                                                                |                                        |                                                                             |            |              |   |
|                                                                |                                        |                                                                             |            |              |   |
|                                                                | 1100                                   |                                                                             |            |              |   |
|                                                                |                                        |                                                                             |            |              |   |
|                                                                |                                        |                                                                             |            |              |   |
|                                                                |                                        |                                                                             |            |              |   |
|                                                                |                                        |                                                                             |            |              |   |
|                                                                |                                        |                                                                             |            |              |   |
|                                                                |                                        |                                                                             |            |              |   |
|                                                                |                                        |                                                                             |            |              | 3 |
| AS EXA                                                         | XAMPLE                                 |                                                                             |            |              |   |
|                                                                |                                        |                                                                             |            |              |   |
|                                                                |                                        |                                                                             |            |              |   |
|                                                                |                                        |                                                                             |            |              |   |
| r any non-conformity or damage<br>s which does not comply with |                                        |                                                                             |            |              |   |
| er of the Parties or by a third party                          |                                        |                                                                             |            |              |   |
| ndation, technical notice.)                                    |                                        |                                                                             |            |              |   |
| untry<br>FR                                                    | Jurisdiction & Control List Not Listed |                                                                             |            |              | 2 |
| 17                                                             | 1Z39SC                                 |                                                                             |            |              |   |
| .123330                                                        |                                        |                                                                             |            |              |   |
|                                                                |                                        |                                                                             |            |              |   |
|                                                                |                                        | CUSTON                                                                      |            | MOD N°       |   |
|                                                                | CUSTOMER DRAWING                       |                                                                             |            |              |   |
| um Receptacle 8D series                                        |                                        |                                                                             |            |              |   |
| ar                                                             | NPRDS / PROJECT                        |                                                                             |            |              |   |
|                                                                |                                        |                                                                             | <b>159</b> | perty of     | 1 |
| J.CC                                                           | M                                      | This document is the property of<br>SOURIAU<br>it must not be reproduced or |            |              |   |
|                                                                |                                        | communicated without permission                                             |            |              |   |
|                                                                | DRG N°                                 |                                                                             |            | SHEET<br>1/2 |   |
| 123                                                            | 9SC-C                                  |                                                                             | A          | 1/2          | J |
|                                                                |                                        |                                                                             |            |              |   |
|                                                                |                                        |                                                                             |            |              |   |