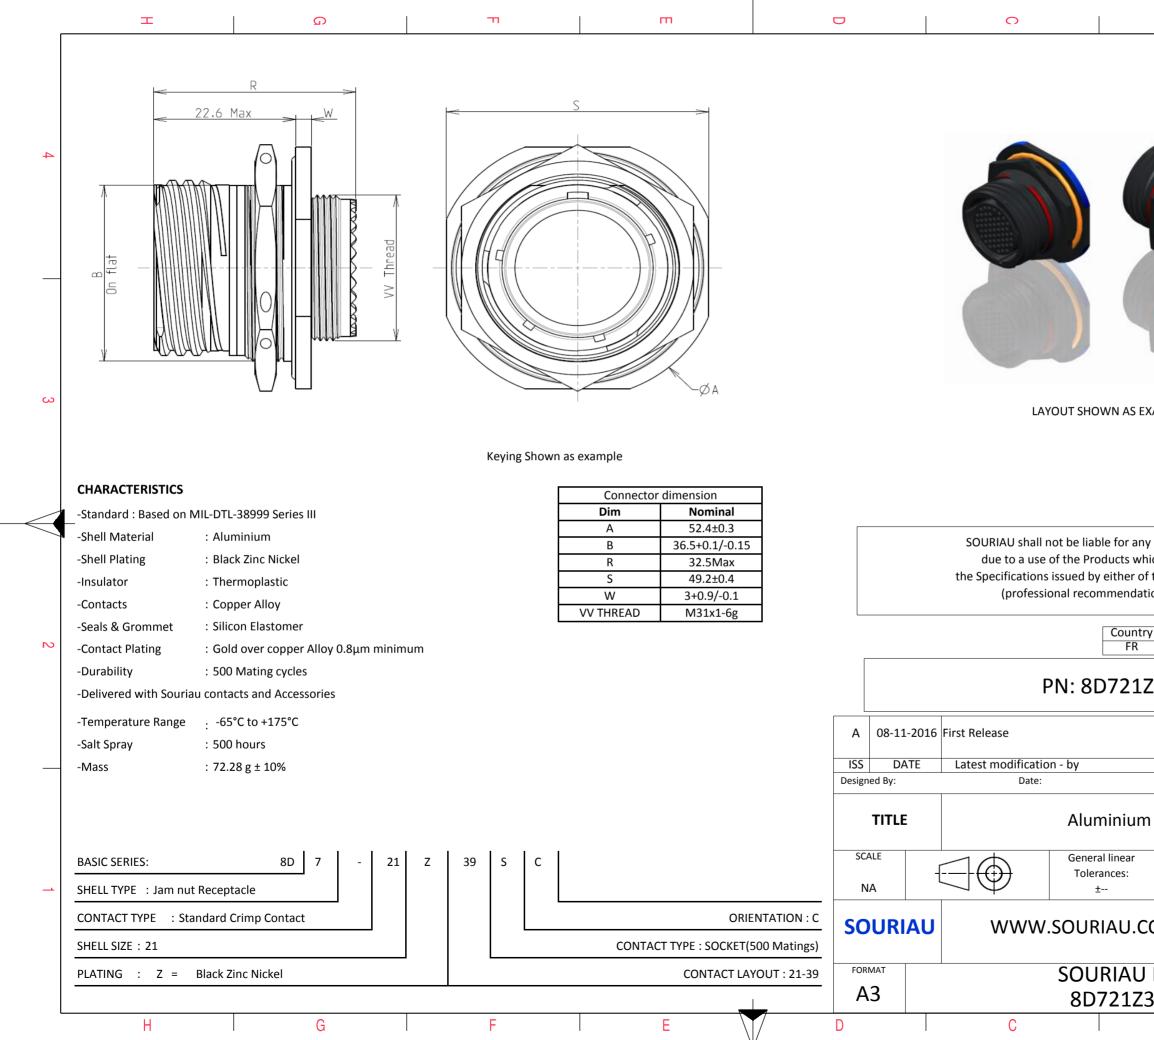

|                                                                | œ                                      | 1                                                                           | A          |              |   |
|----------------------------------------------------------------|----------------------------------------|-----------------------------------------------------------------------------|------------|--------------|---|
|                                                                |                                        |                                                                             |            |              |   |
|                                                                |                                        |                                                                             |            |              |   |
|                                                                |                                        |                                                                             |            |              |   |
|                                                                |                                        |                                                                             |            |              |   |
|                                                                | 1100                                   |                                                                             |            |              |   |
|                                                                |                                        |                                                                             |            |              |   |
|                                                                |                                        |                                                                             |            |              |   |
|                                                                |                                        |                                                                             |            |              |   |
|                                                                |                                        |                                                                             |            |              |   |
|                                                                |                                        |                                                                             |            |              |   |
|                                                                |                                        |                                                                             |            |              |   |
|                                                                |                                        |                                                                             |            |              | 3 |
| AS EXA                                                         | XAMPLE                                 |                                                                             |            |              |   |
|                                                                |                                        |                                                                             |            |              |   |
|                                                                |                                        |                                                                             |            |              |   |
|                                                                |                                        |                                                                             |            |              |   |
| r any non-conformity or damage<br>s which does not comply with |                                        |                                                                             |            |              |   |
| er of the Parties or by a third party                          |                                        |                                                                             |            |              |   |
| ndation, technical notice.)                                    |                                        |                                                                             |            |              |   |
| untry<br>FR                                                    | Jurisdiction & Control List Not Listed |                                                                             |            |              | 2 |
| 17                                                             | 1Z39SC                                 |                                                                             |            |              |   |
| .123330                                                        |                                        |                                                                             |            |              |   |
|                                                                |                                        |                                                                             |            |              |   |
|                                                                |                                        | CUSTON                                                                      |            | MOD N°       |   |
|                                                                | CUSTOMER DRAWING                       |                                                                             |            |              |   |
| um Receptacle 8D series                                        |                                        |                                                                             |            |              |   |
| ar                                                             | NPRDS / PROJECT                        |                                                                             |            |              |   |
|                                                                |                                        |                                                                             | <b>159</b> | perty of     | 1 |
| J.CC                                                           | M                                      | This document is the property of<br>SOURIAU<br>it must not be reproduced or |            |              |   |
|                                                                |                                        | communicated without permission                                             |            |              |   |
|                                                                | DRG N°                                 |                                                                             |            | SHEET<br>1/2 |   |
| 123                                                            | 9SC-C                                  |                                                                             | A          | 1/2          | J |
|                                                                |                                        |                                                                             |            |              |   |
|                                                                |                                        |                                                                             |            |              |   |