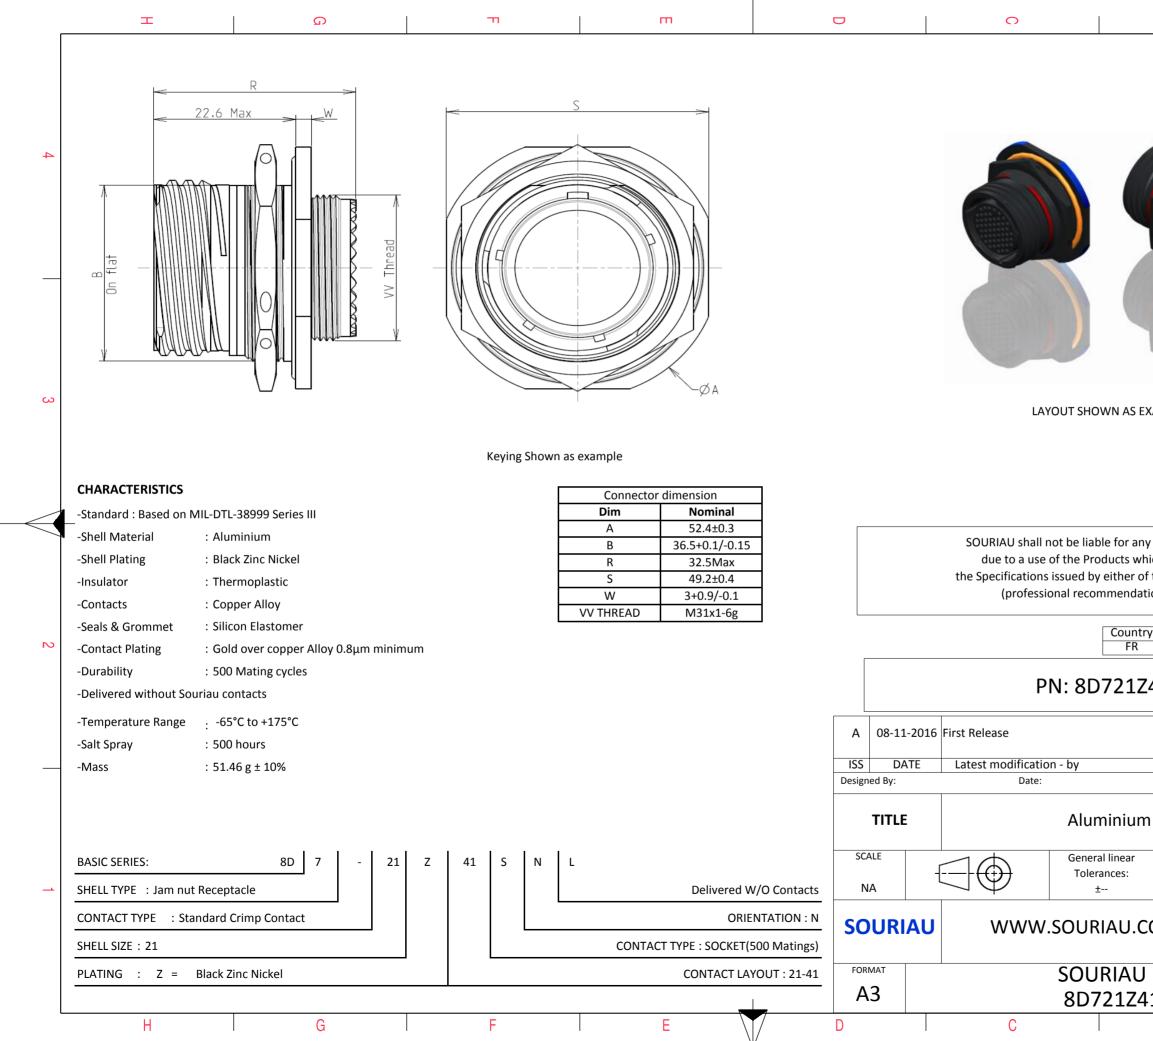

|                                                            | œ                                  |                                       | А                            |        |   |  |
|------------------------------------------------------------|------------------------------------|---------------------------------------|------------------------------|--------|---|--|
|                                                            |                                    |                                       |                              |        |   |  |
|                                                            |                                    |                                       |                              |        |   |  |
|                                                            |                                    |                                       |                              |        |   |  |
|                                                            |                                    |                                       |                              |        |   |  |
|                                                            | 11                                 |                                       |                              |        | 4 |  |
|                                                            | / //2                              |                                       |                              |        |   |  |
| 4                                                          |                                    | /                                     |                              |        |   |  |
|                                                            |                                    |                                       |                              |        |   |  |
|                                                            |                                    |                                       |                              |        |   |  |
|                                                            |                                    | /                                     |                              |        |   |  |
|                                                            |                                    |                                       |                              |        |   |  |
|                                                            |                                    |                                       |                              |        |   |  |
| S EXA                                                      | AMPLE                              |                                       |                              |        | 3 |  |
|                                                            |                                    |                                       |                              |        |   |  |
|                                                            |                                    |                                       |                              |        |   |  |
|                                                            |                                    |                                       |                              |        |   |  |
| anvi                                                       | non-conformit                      | ty or damage                          |                              |        |   |  |
| any non-conformity or damage<br>which does not comply with |                                    |                                       |                              |        |   |  |
|                                                            | he Parties or b<br>on, technical n |                                       | LŶ                           |        |   |  |
| untry                                                      | Jurisd                             | liction & Cont                        | rol List                     | ]      |   |  |
| R                                                          |                                    | Not Listed                            |                              |        | 2 |  |
| 1Z4                                                        | 1SNL                               |                                       |                              |        |   |  |
|                                                            |                                    |                                       |                              |        |   |  |
|                                                            |                                    |                                       |                              |        |   |  |
|                                                            |                                    | CUSTOME                               | R DRAWING                    | MOD N° |   |  |
| um                                                         | Receptacl                          | e 8D seri                             | es                           |        |   |  |
|                                                            |                                    |                                       |                              |        |   |  |
| ar                                                         |                                    |                                       | PROJECT<br>59                |        |   |  |
|                                                            | This document is the property of   |                                       |                              |        |   |  |
| I.CC                                                       | M                                  |                                       | SOURIAU<br>t not be reproduc |        |   |  |
| U DRG N°                                                   |                                    | communicated without permission SHEET |                              |        |   |  |
|                                                            | LSNL-C                             |                                       |                              | 1/2    |   |  |
|                                                            | B                                  |                                       | A                            |        | J |  |
|                                                            |                                    |                                       |                              |        |   |  |

|   | т                                                                                                                   | D<br>D                                                                                                                                                                                                                                                                                                                                                                                                                                                                                                                                                                                                                                                                                                                                                                                                                                                                                                                                                                                                                                                                                                | וד | m |                                      | 0                                                                                        |                   |
|---|---------------------------------------------------------------------------------------------------------------------|-------------------------------------------------------------------------------------------------------------------------------------------------------------------------------------------------------------------------------------------------------------------------------------------------------------------------------------------------------------------------------------------------------------------------------------------------------------------------------------------------------------------------------------------------------------------------------------------------------------------------------------------------------------------------------------------------------------------------------------------------------------------------------------------------------------------------------------------------------------------------------------------------------------------------------------------------------------------------------------------------------------------------------------------------------------------------------------------------------|----|---|--------------------------------------|------------------------------------------------------------------------------------------|-------------------|
|   |                                                                                                                     |                                                                                                                                                                                                                                                                                                                                                                                                                                                                                                                                                                                                                                                                                                                                                                                                                                                                                                                                                                                                                                                                                                       |    |   |                                      |                                                                                          |                   |
|   |                                                                                                                     | Contact Layout                                                                                                                                                                                                                                                                                                                                                                                                                                                                                                                                                                                                                                                                                                                                                                                                                                                                                                                                                                                                                                                                                        |    |   |                                      | Panel cutout                                                                             |                   |
|   |                                                                                                                     |                                                                                                                                                                                                                                                                                                                                                                                                                                                                                                                                                                                                                                                                                                                                                                                                                                                                                                                                                                                                                                                                                                       |    |   |                                      | JAM NUT RECEPTACLE (TYPE 7)                                                              |                   |
| 4 | <                                                                                                                   | 31° 23° 27° 41'                                                                                                                                                                                                                                                                                                                                                                                                                                                                                                                                                                                                                                                                                                                                                                                                                                                                                                                                                                                                                                                                                       |    |   |                                      |                                                                                          |                   |
|   |                                                                                                                     | 4         4         4         4         4         4         4         4         4         4         4         4         4         4         4         4         4         4         4         4         4         4         4         4         4         4         4         4         4         4         4         4         4         4         4         4         4         4         4         4         4         4         4         4         4         4         4         4         4         4         4         4         4         4         4         4         4         4         4         4         4         4         4         4         4         4         4         4         4         4         4         4         4         4         4         4         4         4         4         4         4         4         4         4         4         4         4         4         4         4         4         4         4         4         4         4         4         4         4         4         4         4         4         4         4         4         4 |    |   | ,                                    | Aax. thickness panel for receptacle:Type 7: 3.2 mm                                       | 1                 |
| ω | Shell         Arrangement         Numb           size         no.         contr           21         -41         41 | acts contacts rating location                                                                                                                                                                                                                                                                                                                                                                                                                                                                                                                                                                                                                                                                                                                                                                                                                                                                                                                                                                                                                                                                         |    |   |                                      | Dim         Nominal           B         37.08+0/-0.25           ØC         38.35+0.25/-0 |                   |
|   | _                                                                                                                   |                                                                                                                                                                                                                                                                                                                                                                                                                                                                                                                                                                                                                                                                                                                                                                                                                                                                                                                                                                                                                                                                                                       |    |   |                                      | SOURIAU shall not be liable for                                                          |                   |
| 2 |                                                                                                                     |                                                                                                                                                                                                                                                                                                                                                                                                                                                                                                                                                                                                                                                                                                                                                                                                                                                                                                                                                                                                                                                                                                       |    |   |                                      | F                                                                                        | er of t<br>idatio |
|   |                                                                                                                     |                                                                                                                                                                                                                                                                                                                                                                                                                                                                                                                                                                                                                                                                                                                                                                                                                                                                                                                                                                                                                                                                                                       |    |   | A 08-11-2<br>ISS DAT<br>Designed By: | PN: 8D722<br>016 First Release<br>E Latest modification - by<br>Date:                    |                   |
|   |                                                                                                                     |                                                                                                                                                                                                                                                                                                                                                                                                                                                                                                                                                                                                                                                                                                                                                                                                                                                                                                                                                                                                                                                                                                       |    |   | TITLE                                | Aluminiu                                                                                 |                   |
| - |                                                                                                                     |                                                                                                                                                                                                                                                                                                                                                                                                                                                                                                                                                                                                                                                                                                                                                                                                                                                                                                                                                                                                                                                                                                       |    |   | SCALE<br>NA                          | General linea<br>Tolerances:                                                             |                   |
|   |                                                                                                                     |                                                                                                                                                                                                                                                                                                                                                                                                                                                                                                                                                                                                                                                                                                                                                                                                                                                                                                                                                                                                                                                                                                       |    |   | SOURIA                               | WWW.SOURIAU                                                                              | .C0               |
|   |                                                                                                                     |                                                                                                                                                                                                                                                                                                                                                                                                                                                                                                                                                                                                                                                                                                                                                                                                                                                                                                                                                                                                                                                                                                       |    |   | FORMAT<br>A3                         | SOURIA<br>8D7212                                                                         |                   |
|   | Н                                                                                                                   | G                                                                                                                                                                                                                                                                                                                                                                                                                                                                                                                                                                                                                                                                                                                                                                                                                                                                                                                                                                                                                                                                                                     | F  | E | D                                    | C                                                                                        |                   |