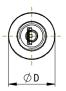

Click here for the 3D model.

| Dimensions |          | / |
|------------|----------|---|
| D          | 16mm MIN |   |
| А          | 12mm MIN |   |
| В          | 34mm MIN |   |
| D1         | 1.2      |   |