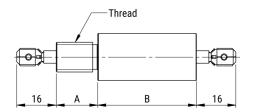

Click here for the 3D model.

| Dimensions |          | / |
|------------|----------|---|
| D          | 16mm MIN |   |
| А          | 12mm MIN |   |
| В          | 34mm MIN |   |
| D1         | 1.2      |   |