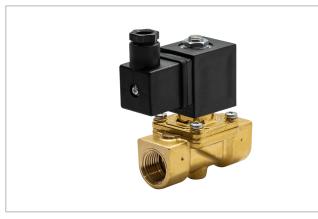

## **DKSV108**

Normally closed, pilot operated, 2-way solenoid valve with brass body and 1/2" connections

| Valve                |                                       |  |
|----------------------|---------------------------------------|--|
| Pipe size:           | 1/2" NPT                              |  |
| Operating pressure:  | 2–150 psi                             |  |
| Flow coefficient:    | 1.8 Cv                                |  |
| Media temperature:   | 15–280 °F                             |  |
| Ambient temperature: | 15–105 °F                             |  |
| Suggested usage:     | Air, inert gas, synthetic oils, water |  |
| Operation:           | 2-way, normally closed solenoid valve |  |
| Mechanism:           | Pilot operated                        |  |
| Manual override:     | No                                    |  |
| Pipe gender:         | Female                                |  |
| Orifice size:        | 3/8"                                  |  |
| Design pressure:     | 300 psi                               |  |
| Media viscosity:     | 12 cSt                                |  |