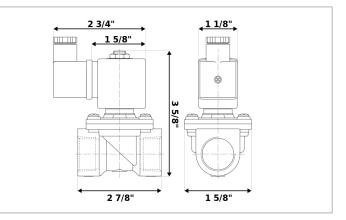

## **DKSV108**

Normally closed, pilot operated, 2-way solenoid valve with brass body and 1/2" connections

| Valve                |                                       |  |
|----------------------|---------------------------------------|--|
| Pipe size:           | 1/2" NPT                              |  |
| Operating pressure:  | 2–150 psi                             |  |
| Flow coefficient:    | 1.8 Cv                                |  |
| Media temperature:   | 15–280 °F                             |  |
| Ambient temperature: | 15–105 °F                             |  |
| Suggested usage:     | Air, inert gas, synthetic oils, water |  |
| Operation:           | 2-way, normally closed solenoid valve |  |
| Mechanism:           | Pilot operated                        |  |
| Manual override:     | No                                    |  |
| Pipe gender:         | Female                                |  |
| Orifice size:        | 3/8"                                  |  |
| Design pressure:     | 300 psi                               |  |
| Media viscosity:     | 12 cSt                                |  |