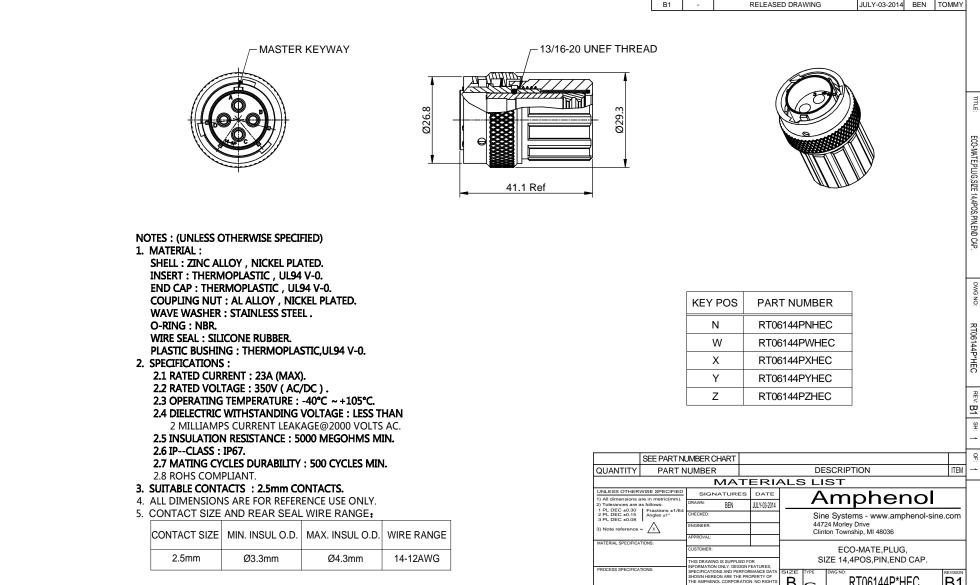

RT06144P\*HEC

BC

THE AMPRENDE CORPORTION, NO RIG OF REPRODUCTION ARE IMPLIED. ALL DIMENSIONS ARE SUBJECT TO NORMAL WANUFACTURING VARIATIONS.

**B1** 

SHEET 1 OF 1