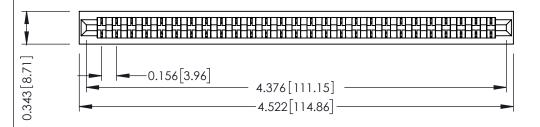

**Mounting Option** No Mounting Lugs **Contact Detail** 

PC Tail .046x.014(1.17x0.36) - Tail LG=.213(5.41) .156 [3.96] Contact Spacing x .200 [5.08] Row Spacing

THIS IS A C.A.D. GENERATED DRAWING DO NOT MAKE MANUAL REVISIONS TO MASTER.