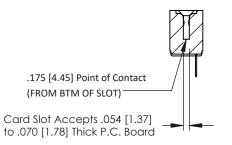

**Mounting Option** No Mounting Lugs **Contact Detail** 

PC Tail .046x.014(1.17x0.36) - Tail LG=.213(5.41) .156 [3.96] Contact Spacing x .200 [5.08] Row Spacing

THIS IS A C.A.D. GENERATED DRAWING DO NOT MAKE MANUAL REVISIONS TO MASTER.