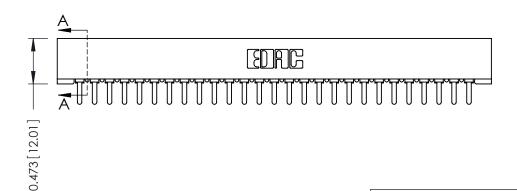

## SECTION A-A

**See Accompanying Pages for:** 

- **Contact Bend Details**
- **Mounting Options**

307 / 357 Card Edge Connector Part Number: 307-027-421-101

**EDAC INC** TORONTO, ONTARIO CANADA

THESE DRAWINGS AND SPECIFICATIONS ARE THE PROPERTY OF EDAC INC.,AND SHALL NOT BE REPRODUCED, OR COPIED OR USED AS THE BASIS FOR THE MANUFACTURE OR SALE OF APPARATUS WITHOUT WRITTEN PERMISSION.