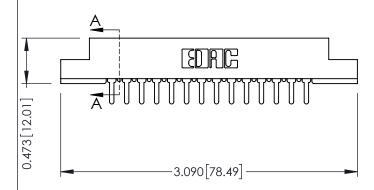

**Mounting Option Contact Detail** PC Tail .046x.013(1.17x0.33) - Tail LG=.213(5.41) .156 (3.96) Dia. Mounting Holes .156 [3.96] Contact Spacing x .200 [5.08] Row Spacing 0.343 [8.71] 2.494 [63.35] -2.348 [59.64] -0.156[3.96] -2.780[70.61]-

.095 [2.41] Point of Contact (FROM BTM OF SLOT)

Card Slot Accepts .054 [1.37] to .070 [1.78] Thick P.C. Board

**SECTION A-A** 

307 Assembly