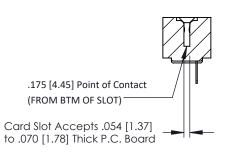

**Mounting Option** No Mounting Lugs **Contact Detail** 

Wire Hole .089x.014(2.29x0.36) - Tail LG=.213(5.41) .156 [3.96] Contact Spacing x .200 [5.08] Row Spacing

THIS IS A C.A.D. GENERATED DRAWING DO NOT MAKE MANUAL REVISIONS TO MASTER.