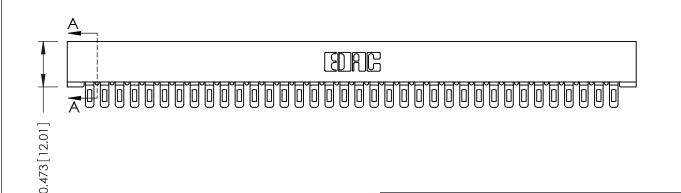

**Mounting Option** No Mounting Lugs **Contact Detail** 

Wire Hole .089x.014(2.29x0.36) - Tail LG=.213(5.41) .156 [3.96] Contact Spacing x .200 [5.08] Row Spacing

THIS IS A C.A.D. GENERATED DRAWING DO NOT MAKE MANUAL REVISIONS TO MASTER.