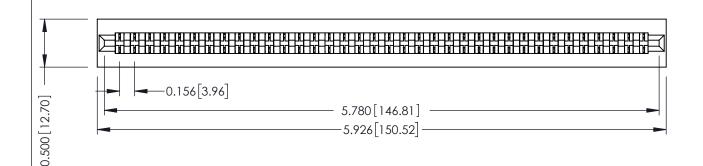

**Mounting Option** No Mounting Lugs **Contact Detail** 

Wire Hole .089x.014(2.29x0.36) - Tail LG=.213(5.41) .156 [3.96] Contact Spacing x .200 [5.08] Row Spacing

THIS IS A C.A.D. GENERATED DRAWING DO NOT MAKE MANUAL REVISIONS TO MASTER.