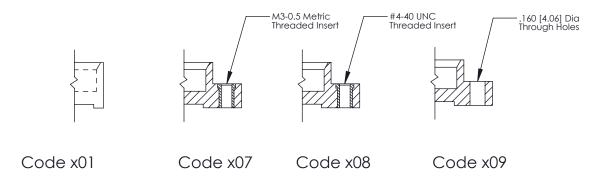

**Mounting Option** 

07-M3-0.5 Metric Threaded Inserts

**Contact Detail** 

540-Wire Wrap .025 Sq.(0.64 Sq.) - Tail LG=.560(14.22) .100 [2.54] Contact Spacing x .300 [7.62] Row Spacing

0.600[15.24]

**See Accompanying Page for: Mounting Options** 

**SECTION A-A** 

THIS IS A C.A.D. GENERATED DRAWING
DO NOT MAKE MANUAL REVISIONS TO MASTER.

SSUE NUMBER

DRIGINAL

1

|                  | 325 Card Edge Connector |                                                                                                                                                                                                 |          |             | ACAD REFERENCE NO. 325 ENG MASTER |           |  |  |
|------------------|-------------------------|-------------------------------------------------------------------------------------------------------------------------------------------------------------------------------------------------|----------|-------------|-----------------------------------|-----------|--|--|
| Mounting Options |                         |                                                                                                                                                                                                 | DRAWN:   | J.LEE       | DATE: O                           | CT. 06/09 |  |  |
|                  | Moorning Ophons         |                                                                                                                                                                                                 | CHECKED: |             | DATE:                             |           |  |  |
| Y                | TORONTO, ONTARIO CANADA | THESE DRAWINGS AND SPECIFICATIONS ARE THE PROPERTY OF EDAC INC.,AND SHALL NOT BE REPRODUCED,OR COPIED OR USED AS THE BASIS FOR THE MANUFACTURE OR SALE OF APPARATUS WITHOUT WRITTEN PERMISSION. | SCALE:   | NTS         | SHEET 2                           | 2 OF 2    |  |  |
|                  |                         |                                                                                                                                                                                                 | DRAWING  | NUMBER      |                                   | ISSUE     |  |  |
|                  |                         |                                                                                                                                                                                                 | 3        | 25 Assembly |                                   | 1         |  |  |