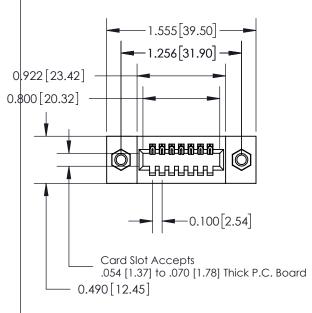

**Mounting Option** 

07-M3-0.5 Metric Threaded Inserts

**Contact Detail** 

540-Wire Wrap .025 Sq.(0.64 Sq.) - Tail LG=.560(14.22) .100 [2.54] Contact Spacing x .300 [7.62] Row Spacing

0.600[15.24]

**See Accompanying Page for: Mounting Options** 