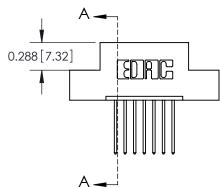

**SECTION A-A** 

THIS IS A C.A.D. GENERATED DRAWING
DO NOT MAKE MANUAL REVISIONS TO MASTER.

SSUE NUMBER

DRIGINAL

1

|                  | 325 Card Edge Connector |                                                                                                                                                                                                 |          |             | ACAD REFERENCE NO. 325 ENG MASTER |           |  |  |
|------------------|-------------------------|-------------------------------------------------------------------------------------------------------------------------------------------------------------------------------------------------|----------|-------------|-----------------------------------|-----------|--|--|
| Mounting Options |                         |                                                                                                                                                                                                 | DRAWN:   | J.LEE       | DATE: O                           | CT. 06/09 |  |  |
|                  | Moorning Ophons         |                                                                                                                                                                                                 | CHECKED: |             | DATE:                             |           |  |  |
| Y                | TORONTO, ONTARIO CANADA | THESE DRAWINGS AND SPECIFICATIONS ARE THE PROPERTY OF EDAC INC.,AND SHALL NOT BE REPRODUCED,OR COPIED OR USED AS THE BASIS FOR THE MANUFACTURE OR SALE OF APPARATUS WITHOUT WRITTEN PERMISSION. | SCALE:   | NTS         | SHEET 2                           | 2 OF 2    |  |  |
|                  |                         |                                                                                                                                                                                                 | DRAWING  | NUMBER      |                                   | ISSUE     |  |  |
|                  |                         |                                                                                                                                                                                                 | 3        | 25 Assembly |                                   | 1         |  |  |