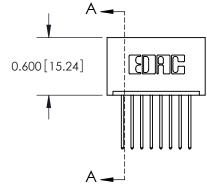

ISSUE NUMBER

ORIGINAL

-0.600[15.24]

See Accompanying Page for: Mounting Options

| SECTION A-A |
|-------------|

| 325 Card Edge Connector<br>Part Number: 325-008-540-101 |                                  | ACAD REFERENCE NO. 325 ENG MASTER |              |         |           |
|---------------------------------------------------------|----------------------------------|-----------------------------------|--------------|---------|-----------|
|                                                         |                                  | DRAWN:                            | J.LEE        | DATE: O | CT. 06/09 |
|                                                         |                                  | CHECKE                            | D:           | DATE:   |           |
| ARE THE PROPERTY OF EDAC INC., AND                      |                                  | SCALE:                            | NTS          | SHEET   | 1 OF 2    |
|                                                         | DRAWING                          | NUMBER                            |              | ISSUE   |           |
|                                                         | MANUFACTURE OR SALE OF APPARATUS | (                                 | 325 Assembly |         | 1         |