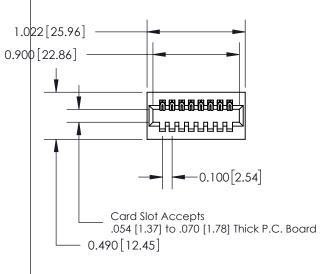

Mounting Option 01-No Mounting Lugs **Contact Detail** 

540-Wire Wrap .025 Sq.(0.64 Sq.) - Tail LG=.560(14.22) .100 [2.54] Contact Spacing x .300 [7.62] Row Spacing

THIS IS A C.A.D. GENERATED DRAWING
DO NOT MAKE MANUAL REVISIONS TO MASTER.

ISSUE NUMBER

ORIGINAL

-0.600[15.24]

See Accompanying Page for: Mounting Options

| SECTION A-A |
|-------------|

| 325 Card Edge Connector<br>Part Number: 325-008-540-101 |                                  | ACAD REFERENCE NO. 325 ENG MASTER |              |         |           |
|---------------------------------------------------------|----------------------------------|-----------------------------------|--------------|---------|-----------|
|                                                         |                                  | DRAWN:                            | J.LEE        | DATE: O | CT. 06/09 |
|                                                         |                                  | CHECKE                            | D:           | DATE:   |           |
| ARE THE PROPERTY OF EDAC INC., AND                      |                                  | SCALE:                            | NTS          | SHEET   | 1 OF 2    |
|                                                         | DRAWING                          | NUMBER                            |              | ISSUE   |           |
|                                                         | MANUFACTURE OR SALE OF APPARATUS | (                                 | 325 Assembly |         | 1         |