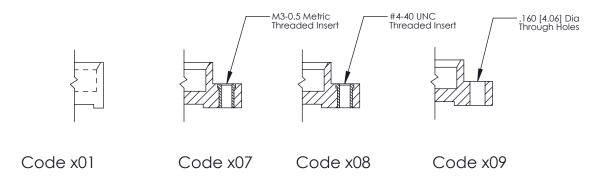

THIS IS A C.A.D. GENERATED DRAWING
DO NOT MAKE MANUAL REVISIONS TO MASTER.

SSUE NUMBER

DRIGINAL

1

| 325 Card Edge Connector |                                                                                                    | ACAD REFERENCE NO. 325 ENG MASTER |          |             |           |        |
|-------------------------|----------------------------------------------------------------------------------------------------|-----------------------------------|----------|-------------|-----------|--------|
|                         |                                                                                                    | DRAWN:                            | J.LEE    | DATE: O     | CT. 06/09 |        |
|                         | Mounting Options                                                                                   |                                   | CHECKED: |             | DATE:     |        |
|                         | EDAC INC TORONTO, ONTARIO CANADA  YOUR CONNECTION TO QUALITY & SERVICE WITHOUT WRITTEN PERMISSION. |                                   | SCALE:   | NTS         | SHEET 2   | 2 OF 2 |
|                         |                                                                                                    | DRAWING                           | NUMBER   |             | ISSUE     |        |
|                         |                                                                                                    | MANUFACTURE OR SALE OF APPARATUS  | 3        | 25 Assembly |           | 1      |