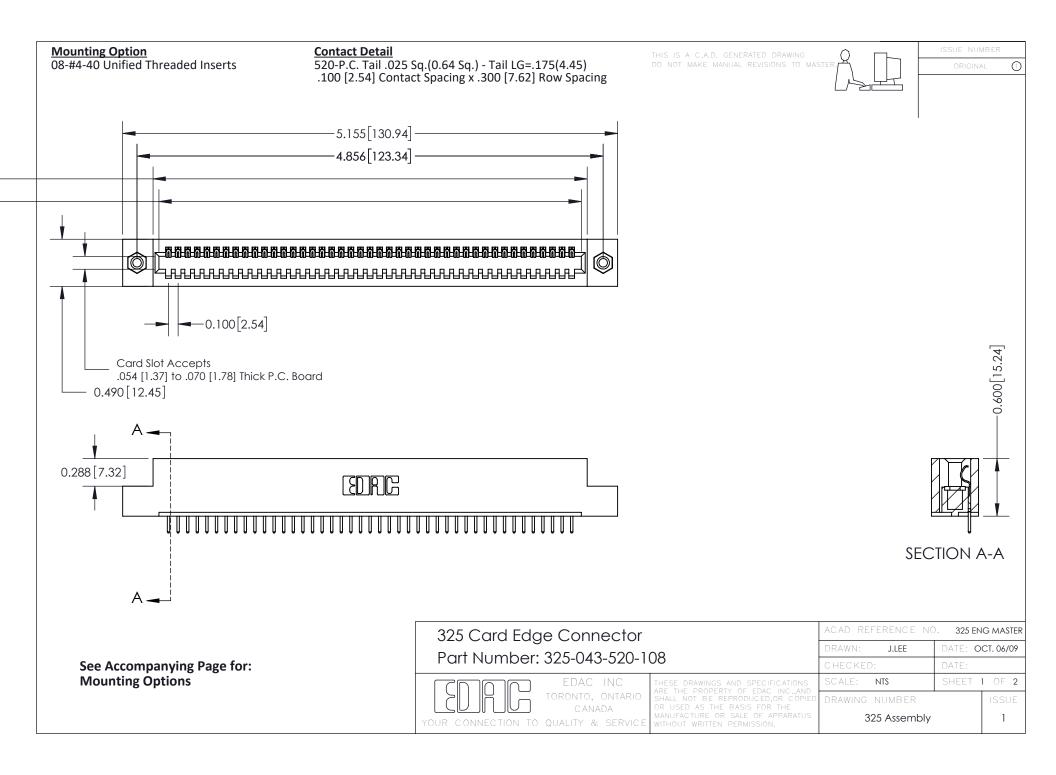

THIS IS A C.A.D. GENERATED DRAWING
DO NOT MAKE MANUAL REVISIONS TO MASTER.

ISSUE NUMBER

ORIGINAL

1

| 325 Card Edge Connector<br>Mounting Options |                                                                                                                                                                                                 | ACAD REFERENCE NO. 325 ENG MASTER |             |         |           |
|---------------------------------------------|-------------------------------------------------------------------------------------------------------------------------------------------------------------------------------------------------|-----------------------------------|-------------|---------|-----------|
|                                             |                                                                                                                                                                                                 | DRAWN:                            | J.LEE       | DATE: O | CT. 06/09 |
|                                             |                                                                                                                                                                                                 | CHECKED:                          |             | DATE:   |           |
| TORONTO, ONTARIO CANADA                     | THESE DRAWINGS AND SPECIFICATIONS ARE THE PROPERTY OF EDAC INC.,AND SHALL NOT BE REPRODUCED,OR COPIED OR USED AS THE BASIS FOR THE MANUFACTURE OR SALE OF APPARATUS WITHOUT WRITTEN PERMISSION. | SCALE:                            | NTS         | SHEET : | 2 OF 2    |
|                                             |                                                                                                                                                                                                 | DRAWING                           | NUMBER      |         | ISSUE     |
|                                             |                                                                                                                                                                                                 | 3                                 | 25 Assembly |         | 1         |