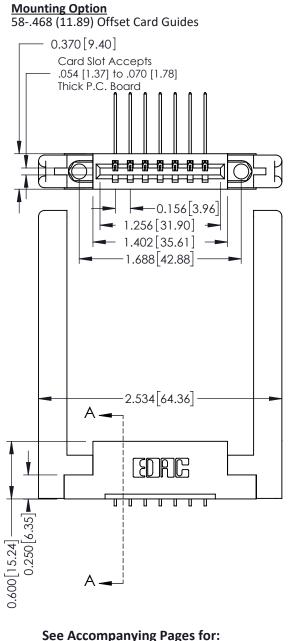

**Contact Bend Details** 

**Mounting Options** 

**Contact Detail** 

559-90 Degree Bend (Code 541 Contacts) .156 [3.96] Contact Spacing x .200 [5.08] Row Spacing

THIS IS A C.A.D. GENERATED DRAWING DO NOT MAKE MANUAL REVISIONS TO MASTER.

ISSUE NUMBER

ORIGINAL

Point of Contact Card Slot 0.330 [8.38] 0.160[4.06]

337 / 387 Series Card Edge Connector Part Number: 337-007-559-158

YOUR CONNECTION TO QUALITY & SERVICE

**EDAC INC** TORONTO, ONTARIO CANADA