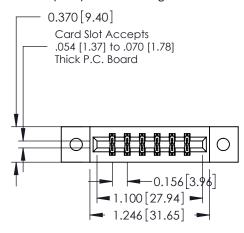

## **See Accompanying Pages for:**

- **Contact Bend Details**
- **Mounting Options**

| 337 / 387 Series Card Edge Connector |
|--------------------------------------|
| Part Number: 337-012-540-802         |