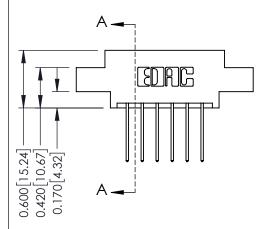

## **Mounting Option**

02-.128 (3.25) Dia. Mounting Holes

## **Contact Detail**

540-Wire Wrap .025 Sq.(0.64 Sq.) - Tail LG=.560(14.22) .156 [3.96] Contact Spacing x .200 [5.08] Row Spacing

THIS IS A C.A.D. GENERATED DRAWING DO NOT MAKE MANUAL REVISIONS TO MASTER.