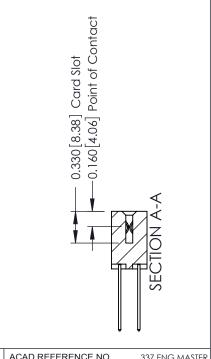

| ACAD ILLI LINEL NO. | 337 LING MASILK  |
|---------------------|------------------|
| DRAWN: J.LEE        | DATE: OCT. 06/09 |
| CHECKED:            | DATE:            |
| SCALE: NTS          | SHEET 1 OF 3     |
| DRAWING NUMBER      | ISSUE            |
| 337 Assembly        | 1                |

ISSUE NUMBER

ORIGINAL

1

| 337 / 387 Series Card Edge                                            | ACAD REFERENCE NO.                                                                                                                                                                                | 337 ENG MASTER |                  |               |
|-----------------------------------------------------------------------|---------------------------------------------------------------------------------------------------------------------------------------------------------------------------------------------------|----------------|------------------|---------------|
| Contact Bend Detail                                                   |                                                                                                                                                                                                   | DRAWN: J.LEE   | DATE: OCT. 06/09 |               |
|                                                                       |                                                                                                                                                                                                   | CHECKED:       | DATE:            |               |
| EDAC INC TORONTO, ONTARIO CANADA YOUR CONNECTION TO QUALITY & SERVICE | THESE DRAWINGS AND SPECIFICATIONS ARE THE PROPERTY OF EDAC INC., AND SHALL NOT BE REPRODUCED, OR COPIED OR USED AS THE BASIS FOR THE MANUFACTURE OR SALE OF APPARATUS WITHOUT WRITTEN PERMISSION. | SCALE: NTS     | SHEET            | 2 <b>OF</b> 3 |
|                                                                       |                                                                                                                                                                                                   | DRAWING NUMBER |                  | ISSUE         |
|                                                                       |                                                                                                                                                                                                   | 337 Assembly   |                  | 1             |