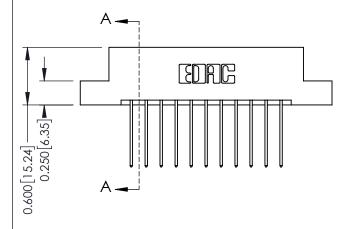

## **Mounting Option** 07-M3-0.5 Metric Threaded Inserts - 0.370[9.40] Card Slot Accepts .054 [1.37] to .070 [1.78] Thick P.C. Board -0.156[3.96]

1.880 [47.75] 2.026 [51.46]

**Contact Detail** 

542-Wire Wrap .025 Sq.(0.64 Sq.) - Tail LG=.645(16.38) .156 [3.96] Contact Spacing x .200 [5.08] Row Spacing

THIS IS A C.A.D. GENERATED DRAWING DO NOT MAKE MANUAL REVISIONS TO MASTER.

ISSUE NUMBER

ORIGINAL

1

**See Accompanying Pages for:** 

- **Contact Bend Details**
- **Mounting Options**

| 337 / 387 Series Card Edge Connector |
|--------------------------------------|
| Part Number: 337-022-542-207         |