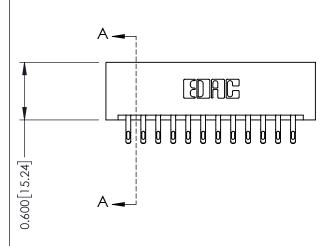

## **Mounting Option** 01-No Mounting Lugs - 0.370[9.40] Card Slot Accepts .054 [1.37] to .070 [1.78] Thick P.C. Board -0.156[3.96] 2.036[51.71] -2.182[55.42]

**Contact Detail** 

555-Extender Board Bend (Code 500 Contacts) .156 [3.96] Contact Spacing x .200 [5.08] Row Spacing

THIS IS A C.A.D. GENERATED DRAWING DO NOT MAKE MANUAL REVISIONS TO MASTER.

0.330 [8.38] Card Slot 0.160 [4.06] Point of Contact

ISSUE NUMBER 1 ORIGINAL

**See Accompanying Pages for:** 

- **Contact Bend Details**
- **Mounting Options**