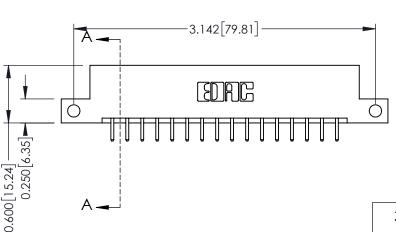

THIS IS A C.A.D. GENERATED DRAWING DO NOT MAKE MANUAL REVISIONS TO MASTER.

ORIGINAL

337 / 387 Series Card Edge Connector Part Number: 337-032-520-212

YOUR CONNECTION TO QUALITY & SERVICE

**EDAC INC** TORONTO, ONTARIO CANADA

THESE DRAWINGS AND SPECIFICATIONS ARE THE PROPERTY OF EDAC INC.,AND SHALL NOT BE REPRODUCED, OR COPIED OR USED AS THE BASIS FOR THE MANUFACTURE OR SALE OF APPARATUS WITHOUT WRITTEN PERMISSION.

| SCALE: NTS     | SHEET | 1 <b>OF</b> 3 |
|----------------|-------|---------------|
| DRAWING NUMBER |       | ISSUE         |
| 337 Assembly   |       | 1             |