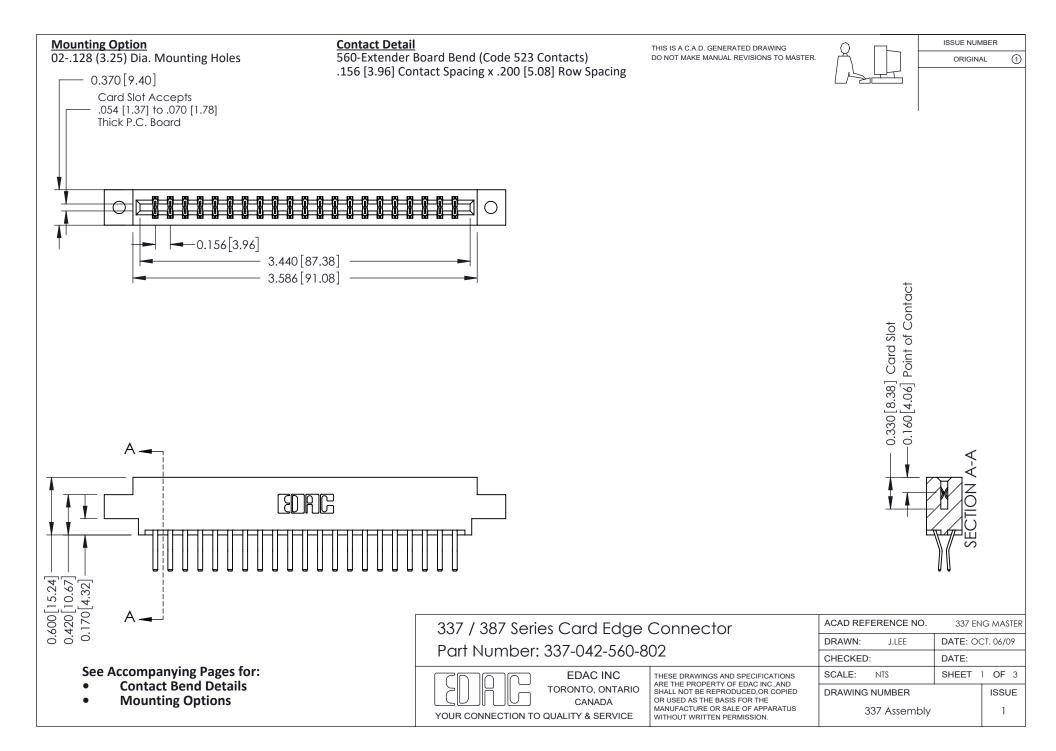

ISSUE NUMBER

ORIGINAL

1

| 337 / 387 Series Card Edge Connector<br>Contact Bend Detail           |                                                                                                                                                                                                  | ACAD REFERENCE NO. 337 E |                  | G MASTER      |
|-----------------------------------------------------------------------|--------------------------------------------------------------------------------------------------------------------------------------------------------------------------------------------------|--------------------------|------------------|---------------|
|                                                                       |                                                                                                                                                                                                  | DRAWN: J.LEE             | DATE: OCT. 06/09 |               |
|                                                                       |                                                                                                                                                                                                  | CHECKED: DATE:           |                  |               |
| EDAC INC TORONTO, ONTARIO CANADA YOUR CONNECTION TO QUALITY & SERVICE | THESE DRAWINGS AND SPECIFICATIONS ARE THE PROPERTY OF EDAC INC.,AND SHALL NOT BE REPRODUCED, OR COPIED OR USED AS THE BASIS FOR THE MANUFACTURE OR SALE OF APPARATUS WITHOUT WRITTEN PERMISSION. | SCALE: NTS               | SHEET            | 2 <b>OF</b> 3 |
|                                                                       |                                                                                                                                                                                                  | DRAWING NUMBER           |                  | ISSUE         |
|                                                                       |                                                                                                                                                                                                  | 337 Assembly             |                  | 1             |