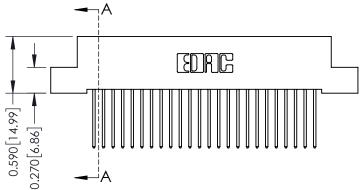

## **Contact Detail**

540-Wire Wrap .025 Sq.(0.64 Sq.) - Tail LG=.570(14.48) .100 [2.54] Contact Spacing x .200 [5.08] Row Spacing

342 ENG MASTER DATE: OCT. 06/09 J.LEE SHEET 1 OF 3 NTS

342 Assembly

THIS IS A C.A.D. GENERATED DRAWING DO NOT MAKE MANUAL REVISIONS TO MASTER. ISSUE NUMBER

ORIGINAL

1

| 342 / 392 Series Card Edge Connector<br>Contact Bend Detail |                                                                                                                                              | ACAD REFERENCE NO. 342 ENG MASTER |             |          |          |
|-------------------------------------------------------------|----------------------------------------------------------------------------------------------------------------------------------------------|-----------------------------------|-------------|----------|----------|
|                                                             |                                                                                                                                              | DRAWN:                            | J.LEE       | DATE: OC | T. 06/09 |
|                                                             |                                                                                                                                              | CHECKED:                          |             | DATE:    |          |
| EDAC INC                                                    | ARE THE PROPERTY OF EDAC INC.,AND —<br>SHALL NOT BE REPRODUCED,OR COPIED<br>OR USED AS THE BASIS FOR THE<br>MANUFACTURE OR SALE OF APPARATUS | SCALE:                            | NTS         | SHEET :  | 2 OF 3   |
| TORONTO, ONTARIO                                            |                                                                                                                                              | DRAWING                           | NUMBER      |          | ISSUE    |
| YOUR CONNECTION TO QUALITY & SERVICE                        |                                                                                                                                              | 3                                 | 42 Assembly |          | 1        |