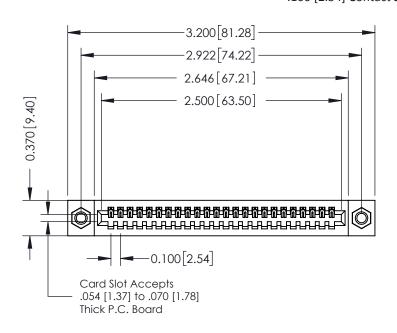

## **See Accompanying Pages for:**

- **Contact Bend Details**
- **Mounting Options**

| 342 / 392 Card Edge Connector |
|-------------------------------|
| Part Number: 342-024-540-107  |

YOUR CONNECTION TO QUALITY & SERVICE

342 ENG MASTER DATE: OCT. 06/09 J.LEE SHEET 1 OF 3 NTS

342 Assembly

THIS IS A C.A.D. GENERATED DRAWING DO NOT MAKE MANUAL REVISIONS TO MASTER. ISSUE NUMBER

ORIGINAL

1

| 342 / 392 Series Card Edge Connector<br>Contact Bend Detail |                                                                                                                                              | ACAD REFERENCE NO. 342 ENG MASTER |             |          |          |
|-------------------------------------------------------------|----------------------------------------------------------------------------------------------------------------------------------------------|-----------------------------------|-------------|----------|----------|
|                                                             |                                                                                                                                              | DRAWN:                            | J.LEE       | DATE: OC | T. 06/09 |
|                                                             |                                                                                                                                              | CHECKED:                          |             | DATE:    |          |
| EDAC INC                                                    | ARE THE PROPERTY OF EDAC INC.,AND —<br>SHALL NOT BE REPRODUCED,OR COPIED<br>OR USED AS THE BASIS FOR THE<br>MANUFACTURE OR SALE OF APPARATUS | SCALE:                            | NTS         | SHEET :  | 2 OF 3   |
| TORONTO, ONTARIO                                            |                                                                                                                                              | DRAWING                           | NUMBER      |          | ISSUE    |
| YOUR CONNECTION TO QUALITY & SERVICE                        |                                                                                                                                              | 3                                 | 42 Assembly |          | 1        |