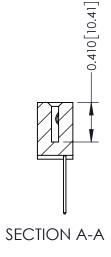

## **Contact Detail**

540-Wire Wrap .025 Sq.(0.64 Sq.) - Tail LG=.570(14.48) .100 [2.54] Contact Spacing x .200 [5.08] Row Spacing

342 ENG MASTER DATE: OCT. 06/09 J.LEE SHEET 1 OF 3 NTS

342 Assembly

THIS IS A C.A.D. GENERATED DRAWING DO NOT MAKE MANUAL REVISIONS TO MASTER. ISSUE NUMBER

ORIGINAL

1

| 342 / 392 Series Card Edge Connector<br>Contact Bend Detail |                                                                                                                                              | ACAD REFERENCE NO. 342 ENG MASTER |             |          |          |
|-------------------------------------------------------------|----------------------------------------------------------------------------------------------------------------------------------------------|-----------------------------------|-------------|----------|----------|
|                                                             |                                                                                                                                              | DRAWN:                            | J.LEE       | DATE: OC | T. 06/09 |
|                                                             |                                                                                                                                              | CHECKED:                          |             | DATE:    |          |
| EDAC INC                                                    | ARE THE PROPERTY OF EDAC INC.,AND —<br>SHALL NOT BE REPRODUCED,OR COPIED<br>OR USED AS THE BASIS FOR THE<br>MANUFACTURE OR SALE OF APPARATUS | SCALE:                            | NTS         | SHEET :  | 2 OF 3   |
| TORONTO, ONTARIO                                            |                                                                                                                                              | DRAWING                           | NUMBER      |          | ISSUE    |
| YOUR CONNECTION TO QUALITY & SERVICE                        |                                                                                                                                              | 3                                 | 42 Assembly |          | 1        |