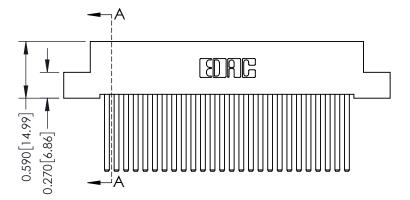

342 Assembly

THIS IS A C.A.D. GENERATED DRAWING DO NOT MAKE MANUAL REVISIONS TO MASTER. ISSUE NUMBER

ORIGINAL

1

| 342 / 392 Series Card Edge Connector<br>Contact Bend Detail |                                                                                                                                                                                                  | ACAD REFERENCE NO. 342 ENG MASTER |             |                  |        |
|-------------------------------------------------------------|--------------------------------------------------------------------------------------------------------------------------------------------------------------------------------------------------|-----------------------------------|-------------|------------------|--------|
|                                                             |                                                                                                                                                                                                  | DRAWN:                            | J.LEE       | DATE: OCT. 06/09 |        |
|                                                             |                                                                                                                                                                                                  | CHECKED:                          |             | DATE:            |        |
| TORONTO, ONTARIO                                            | THESE DRAWINGS AND SPECIFICATIONS ARE THE PROPERTY OF EDAC INC. AND SHALL NOT BE REPRODUCED, OR COPIED OR USED AS THE BASIS FOR THE MANUFACTURE OR SALE OF APPARATUS WITHOUT WRITTEN PERMISSION. | SCALE:                            | NTS         | SHEET :          | 2 OF 3 |
|                                                             |                                                                                                                                                                                                  | DRAWING                           | NUMBER      |                  | ISSUE  |
| YOUR CONNECTION TO QUALITY & SERVICE                        |                                                                                                                                                                                                  | 3                                 | 42 Assembly |                  | 1      |