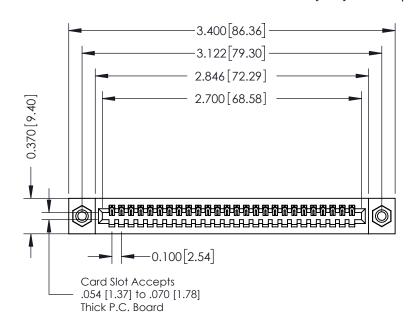

## **See Accompanying Pages for:**

- **Contact Bend Details**
- **Mounting Options**

342 / 392 Card Edge Connector Part Number: 342-026-544-108

YOUR CONNECTION TO QUALITY & SERVICE

342 ENG MASTER J.LEE DATE: OCT. 06/09 SHEET 1 OF 3

342 Assembly

THIS IS A C.A.D. GENERATED DRAWING DO NOT MAKE MANUAL REVISIONS TO MASTER. ISSUE NUMBER

ORIGINAL

1

| 342 / 392 Series Card Edge Connector<br>Contact Bend Detail |                                                                                                                                                                                                  | ACAD REFERENCE NO. 342 ENG MASTER |             |                  |        |
|-------------------------------------------------------------|--------------------------------------------------------------------------------------------------------------------------------------------------------------------------------------------------|-----------------------------------|-------------|------------------|--------|
|                                                             |                                                                                                                                                                                                  | DRAWN:                            | J.LEE       | DATE: OCT. 06/09 |        |
|                                                             |                                                                                                                                                                                                  | CHECKED:                          |             | DATE:            |        |
| TORONTO, ONTARIO                                            | THESE DRAWINGS AND SPECIFICATIONS ARE THE PROPERTY OF EDAC INC. AND SHALL NOT BE REPRODUCED, OR COPIED OR USED AS THE BASIS FOR THE MANUFACTURE OR SALE OF APPARATUS WITHOUT WRITTEN PERMISSION. | SCALE:                            | NTS         | SHEET :          | 2 OF 3 |
|                                                             |                                                                                                                                                                                                  | DRAWING                           | NUMBER      |                  | ISSUE  |
| YOUR CONNECTION TO QUALITY & SERVICE                        |                                                                                                                                                                                                  | 3                                 | 42 Assembly |                  | 1      |