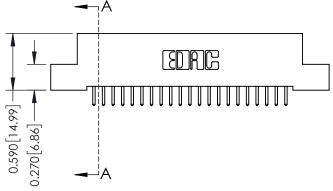

## 0.240 [6.10] Point of Contact 0.410[10.41] SECTION A-A

342 ENG MASTER DATE: OCT. 06/09 J.LEE NTS SHEET 1 OF 3

342 Assembly

THIS IS A C.A.D. GENERATED DRAWING DO NOT MAKE MANUAL REVISIONS TO MASTER. ISSUE NUMBER

ORIGINAL

1

| 342 / 392 Series Card Edge Connector<br>Contact Bend Detail |                                                                                                                                              | ACAD REFERENCE NO. 342 ENG MASTER |             |          |          |
|-------------------------------------------------------------|----------------------------------------------------------------------------------------------------------------------------------------------|-----------------------------------|-------------|----------|----------|
|                                                             |                                                                                                                                              | DRAWN:                            | J.LEE       | DATE: OC | T. 06/09 |
|                                                             |                                                                                                                                              | CHECKED:                          |             | DATE:    |          |
| EDAC INC                                                    | ARE THE PROPERTY OF EDAC INC.,AND —<br>SHALL NOT BE REPRODUCED,OR COPIED<br>OR USED AS THE BASIS FOR THE<br>MANUFACTURE OR SALE OF APPARATUS | SCALE:                            | NTS         | SHEET :  | 2 OF 3   |
| TORONTO, ONTARIO                                            |                                                                                                                                              | DRAWING                           | NUMBER      |          | ISSUE    |
| YOUR CONNECTION TO QUALITY & SERVICE                        |                                                                                                                                              | 3                                 | 42 Assembly |          | 1        |