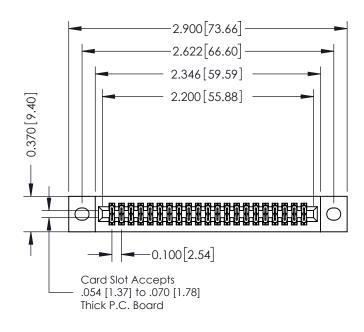

## **See Accompanying Pages for:**

- **Contact Bend Details**
- **Mounting Options**

| 342 / 392 Card Edge Connector |
|-------------------------------|
| Part Number: 342-042-521-202  |

YOUR CONNECTION TO QUALITY & SERVICE

342 ENG MASTER DATE: OCT. 06/09 J.LEE NTS SHEET 1 OF 3

342 Assembly

THIS IS A C.A.D. GENERATED DRAWING DO NOT MAKE MANUAL REVISIONS TO MASTER. ISSUE NUMBER

ORIGINAL

1

| 342 / 392 Series Card Edge Connector<br>Contact Bend Detail |                                                                                                                                              | ACAD REFERENCE NO. 342 ENG MASTER |             |          |          |
|-------------------------------------------------------------|----------------------------------------------------------------------------------------------------------------------------------------------|-----------------------------------|-------------|----------|----------|
|                                                             |                                                                                                                                              | DRAWN:                            | J.LEE       | DATE: OC | T. 06/09 |
|                                                             |                                                                                                                                              | CHECKED:                          |             | DATE:    |          |
| EDAC INC                                                    | ARE THE PROPERTY OF EDAC INC.,AND —<br>SHALL NOT BE REPRODUCED,OR COPIED<br>OR USED AS THE BASIS FOR THE<br>MANUFACTURE OR SALE OF APPARATUS | SCALE:                            | NTS         | SHEET :  | 2 OF 3   |
| TORONTO, ONTARIO                                            |                                                                                                                                              | DRAWING                           | NUMBER      |          | ISSUE    |
| YOUR CONNECTION TO QUALITY & SERVICE                        |                                                                                                                                              | 3                                 | 42 Assembly |          | 1        |