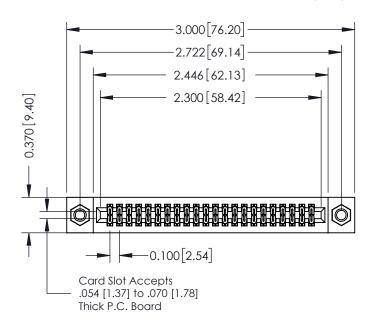

## **See Accompanying Pages for:**

- **Contact Bend Details**
- **Mounting Options**

| 342 / 392 Card Edge Connector | ٢ |
|-------------------------------|---|
| Part Number: 342-044-555-207  |   |

YOUR CONNECTION TO QUALITY & SERVICE