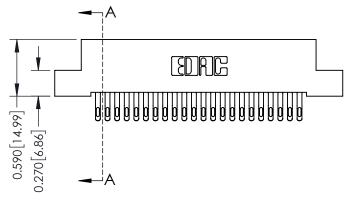

## **Contact Detail**

555-Extender Board Bend (Code 500 Contacts) .100 [2.54] Contact Spacing x .200 [5.08] Row Spacing

## 0.240 [6.10] Point of Contact 0.410[10.41] SECTION A-A