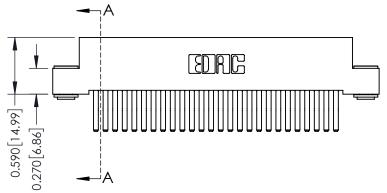

## **See Accompanying Pages for:**

- **Contact Bend Details**
- **Mounting Options**

342 / 392 Card Edge Connector Part Number: 342-052-560-203

YOUR CONNECTION TO QUALITY & SERVICE

342 ENG MASTER DATE: OCT. 06/09 J.LEE SHEET 1 OF 3