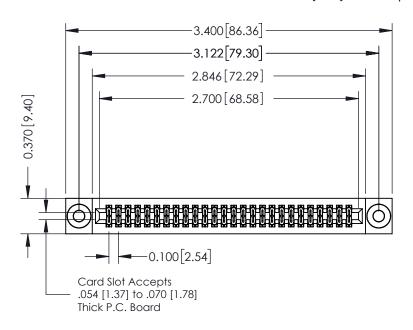

## **See Accompanying Pages for:**

- **Contact Bend Details**
- **Mounting Options**

342 / 392 Card Edge Connector Part Number: 342-052-560-203

YOUR CONNECTION TO QUALITY & SERVICE

342 ENG MASTER DATE: OCT. 06/09 J.LEE SHEET 1 OF 3