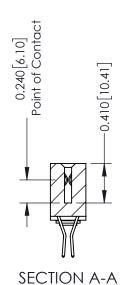

**Mounting Option** 

03-.116 (2.95) I.D. Floating Eyelets

**Contact Detail** 

560-Extender Board Bend (Code 523 Contacts) .100 [2.54] Contact Spacing x .200 [5.08] Row Spacing