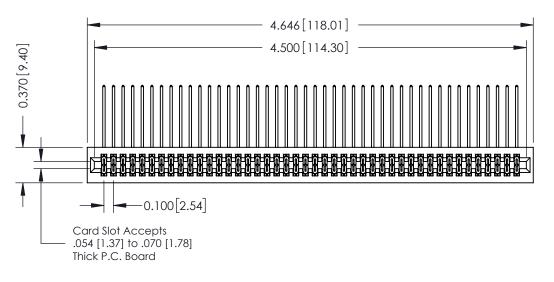

## **See Accompanying Pages for:**

- **Contact Bend Details**
- **Mounting Options**

| 342 / 392 Card Edge Connector |
|-------------------------------|
| Part Number: 342-088-559-201  |

|   | ACAD REFERENCE NO | 342 ENG MASTER   |
|---|-------------------|------------------|
|   | DRAWN: J.LEE      | DATE: OCT. 06/09 |
|   | CHECKED:          | DATE:            |
|   | SCALE: NTS        | SHEET 1 OF 3     |
| ) | DRAWING NUMBER    | ISSUE            |