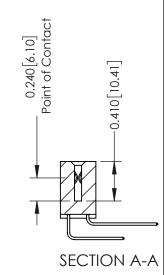

**Mounting Option** 01-No Mounting Lugs **Contact Detail** 

559-90 Degree Bend (Code 541 Contacts) .100 [2.54] Contact Spacing x .200 [5.08] Row Spacing

1