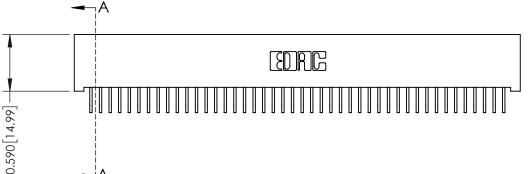

## **See Accompanying Pages for:**

- **Contact Bend Details**
- **Mounting Options**

| 342 / 392 Card Edge Connector |
|-------------------------------|
| Part Number: 342-088-559-201  |

|   | ACAD REFERENCE NO | 342 ENG MASTER   |
|---|-------------------|------------------|
|   | DRAWN: J.LEE      | DATE: OCT. 06/09 |
|   | CHECKED:          | DATE:            |
|   | SCALE: NTS        | SHEET 1 OF 3     |
| ) | DRAWING NUMBER    | ISSUE            |