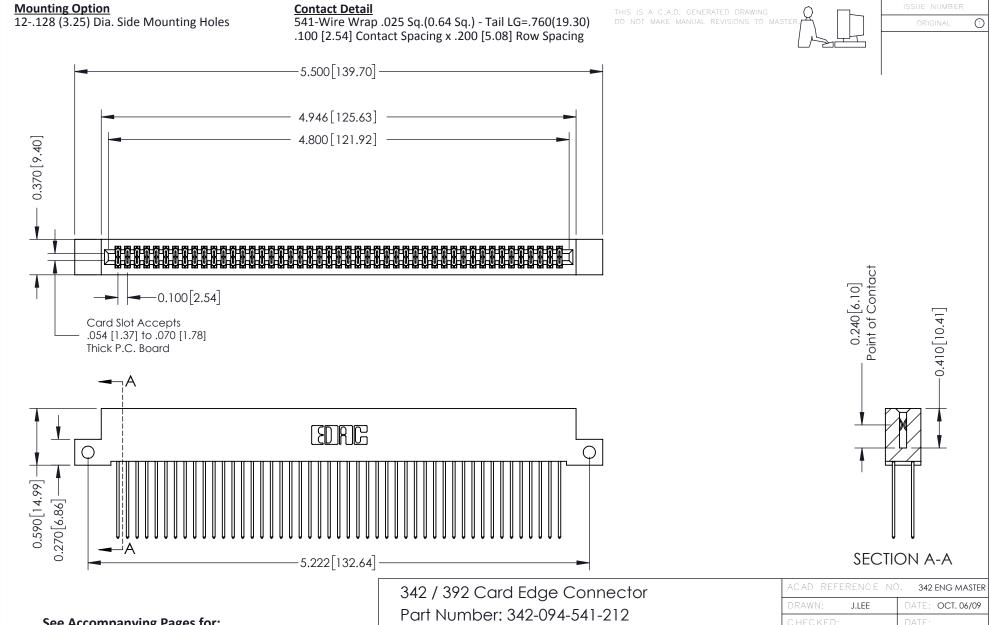

**See Accompanying Pages for:** 

- **Contact Bend Details**
- **Mounting Options**

| ACAD REFERENCE NO. 342 ENG MASTER |                  |  |  |
|-----------------------------------|------------------|--|--|
| DRAWN: J.LEE                      | DATE: OCT. 06/09 |  |  |
| CHECKED:                          | DATE:            |  |  |
| SCALE: NTS                        | SHEET 1 OF 3     |  |  |
| DRAWING NUMBER                    | ISSUE            |  |  |