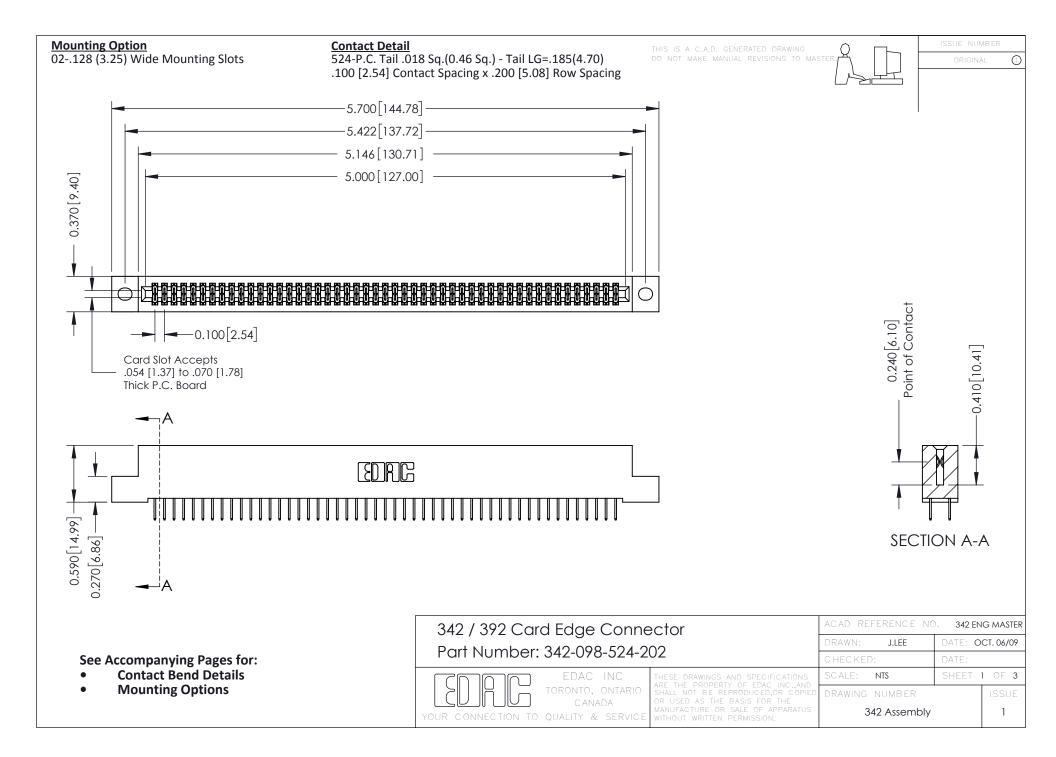

THIS IS A C.A.D. GENERATED DRAWING DO NOT MAKE MANUAL REVISIONS TO MASTER. ISSUE NUMBER

ORIGINAL

1



| 342 / 392 Series Card Edge Connector<br>Contact Bend Detail |                                                                                                                                                                                                  | ACAD REFERENCE NO. 342 ENG MASTER |             |                  |        |
|-------------------------------------------------------------|--------------------------------------------------------------------------------------------------------------------------------------------------------------------------------------------------|-----------------------------------|-------------|------------------|--------|
|